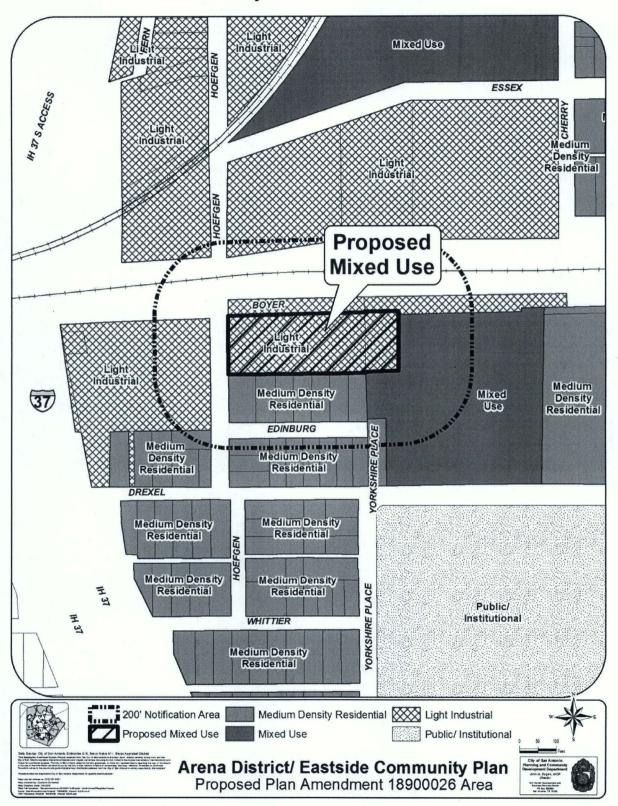

## AN ORDINANCE 2019-03-21-0252

AMENDING THE LAND USE PLAN CONTAINED IN THE ARENA DISTRICT/EASTSIDE COMMUNITY PLAN, A COMPONENT OF THE COMPREHENSIVE MASTER PLAN OF THE CITY, BY CHANGING THE USE OF APPROXIMATELY 1.781 ACRES OF LAND LOCATED AT 1510 HOEFGEN AVENUE, LEGALLY DESCRIBED AS 1.781 ACRES OUT OF NCB 30 AND NCB 6583 FROM "LIGHT INDUSTRIAL" TO "MIXED USE".

## BE IT ORDAINED BY THE CITY COUNCIL OF THE CITY OF SAN ANTONIO:

**SECTION 1.** The Arena District/Eastside Community Plan, a component of the Comprehensive Master Plan of the City, is hereby amended by changing the use of approximately 1.781 acres of land located at 1510 Hoefgen Avenue, legally described as 1.781 acres out of NCB 6583, from "Light Industrial" to "Mixed Use". All portions of land mentioned are depicted in **Attachment** "**T**" attached hereto and incorporated herein for all purposes.

## **ATTACHMENT "1"**

## ATTACHMENT I Proposed Amendment: