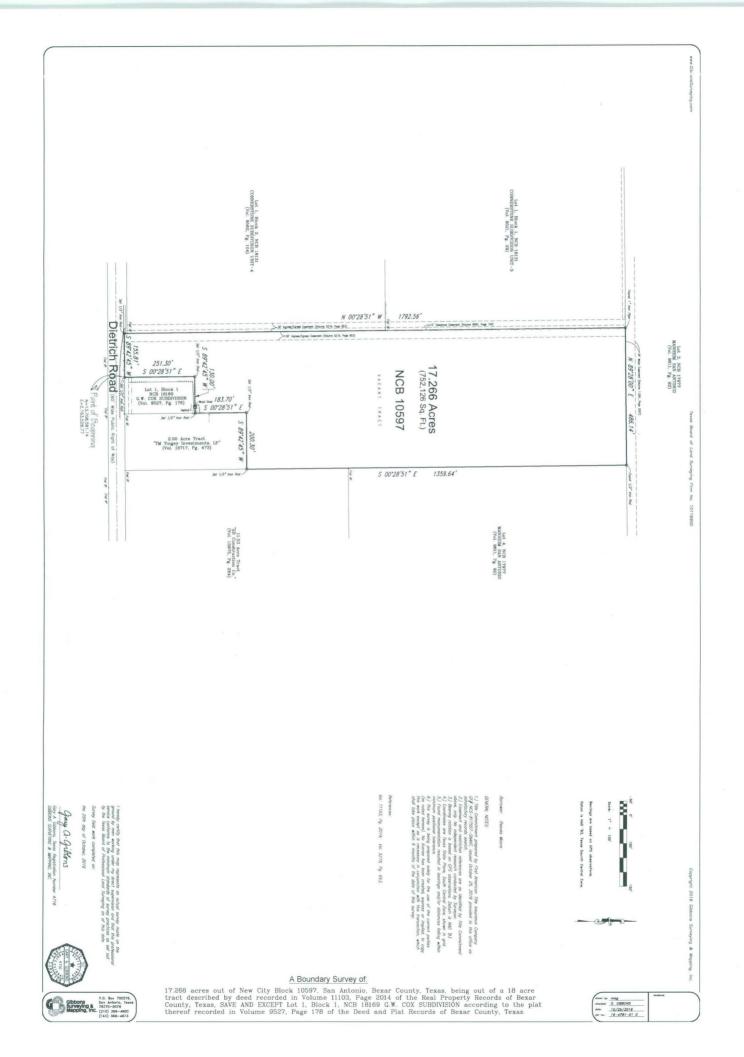

## **FIELD NOTES FOR**

17.266 ACRES OUT OF NEW CITY BLOCK 10597, SAN ANTONIO, BEXAR COUNTY, TEXAS, BEING OUT OF A 18 ACRE TRACT DESCRIBED BY DEED RECORDED IN VOLUME 11103, PAGE 2014 OF THE REAL PROPERTY RECORDS OF BEXAR COUNTY, TEXAS, SAVE AND EXCEPT LOT 1, BLOCK 1, NCB 18169, G.W. COX SUBDIVISION, ACCORDING TO THE PLAT THEREOF RECORDED IN VOLUME 9527, PAGE 178 OF THE DEED AND PLAT RECORDS OF BEXAR COUNTY, TEXAS, AND BEING MORE PARTICULARLY DESCRIBED BY METES AND BOUNDS AS FOLLOWS:

- BEGINNING: At a set ½" iron rod stamped "GIBBONS" on the north right of way line of Dietrich Road (60' wide public right of way), the southwest corner of the abovementioned Lot 1, said point have Texas State Plain grid coordinates of N=13,708,581.14 and E=2,163,528.77, South Central Zone;
- THENCE: South 89°42'45" West (bearings are based on GPS calculations) (datum is NAD '83) 155.81' with the north right of way line of Dietrich Road to a set ½" iron rod stamped "GIBBONS", the southwest corner of the 18 acre tract and of this tract;
- THENCE: North 00°28'51" West at 10.00' pass a found ½" iron rod marking the southeast corner of Lot 1, Block 2, NCB 16131, CORNERSTONE SUBDIVISION UNIT-4 as recorded in Volume 9562, Page 104 of the Deed and Plat Records of Bexar County, Texas, at 933.18' pass a found ½" iron rod marking the northeast corner of said Lot 1, Block 2 and the southeast corner of Lot 1, Block 1, NCB 16131, CORNERSTONE SUBDIVISION UNIT-3 as recorded in Volume 9521, Page 29 of the Deed and Plat Records of Bexar County, Texas and continuing for a total distance of 1792.56' to a found 1" iron pipe on the south line of Lot 3, NCB 17977, MANHEIM SAN ANTONIO as recorded in Volume 9611, Page 92 of the Deed and Plat Records of Bexar County, Texas, the northeast corner of said Lot 1, Block 1, the northwest corner of the 18 acre tract and of this tract;
- THENCE: North 89°28'00" East 486.14' with the south line of said Lot 3 to a found ½" iron rod marking the northwest corner of Lot 4 of said MANHEIM SAN ANTONIO, the northeast corner of the said 18 acre tract and of this tract;
- THENCE: South 00°28'51" East at 996.50' pass the southwest corner of said Lot 4, missing a found ½" iron rod by 1.00' East and continuing for a total distance of 1359.64' to a set ½" iron rod stamped "GIBBONS", the northeast corner of a 2.00 acre tract in the name of TM Tingey Investments, LP and recorded in Volume 16717, Page 473 of the Real Property Records of Bexar County, Texas, the southeast corner of this tract;
- THENCE: South 89°42'45" West 200.30' to a set ½" iron rod stamped "GIBBONS", the northwest corner of the 2.00 acre tract, a re-entry corner hereof;
- THENCE: South 00°28'51" East 183.70' to a set ½" iron rod stamped "GIBBONS", the northeast corner of the SAVE AND EXCEPT tract known as Lot 1, Block 1;
- THENCE: South 89°42'45" West 130.00' to a set ½" iron rod stamped "GIBBONS", the northwest corner of said Lot 1, Block 1, a re-entry corner hereof;

THENCE: South 00°28'51" East 251.30' to the POINT OF BEGINNING of this 17.266 acre (752,126 square feet) tract in Bexar County, Texas.

THESE FIELD NOTES TOGETHER WITH A SURVEY MAP WERE PREPARED FROM AN ACTUAL SURVEY MADE ON THE GROUND BY EMPLOYEES OF GIBBONS SURVEYING & MAPPING, INC. WHO WERE WORKING UNDER MY SUPERVISION AND DIRECTION.