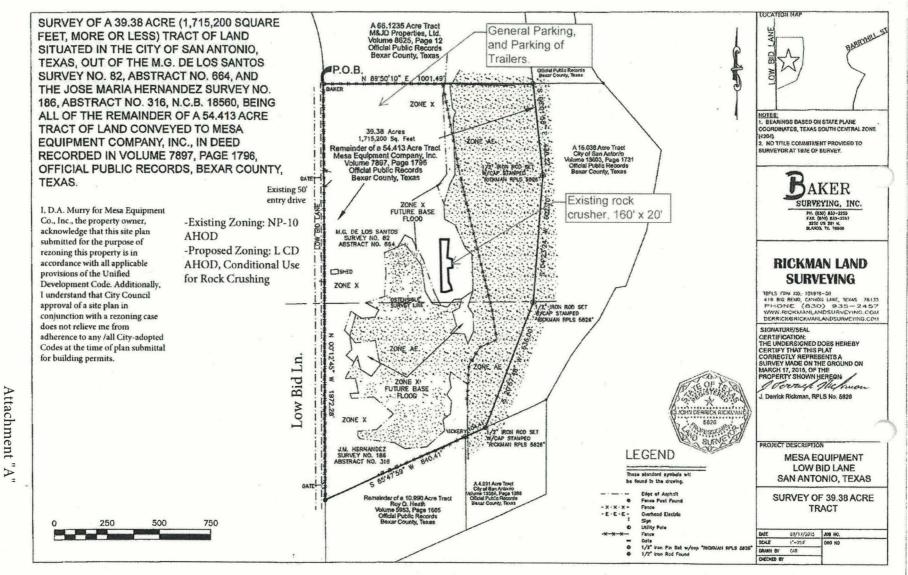

## BE IT ORDAINED BY THE CITY COUNCIL OF THE CITY OF SAN ANTONIO:

**SECTION 1.** Chapter 35, Unified Development Code, Section 35-304, Official Zoning Map, of the City Code of San Antonio, Texas is amended by changing the zoning district boundary of Lots P-4 & P-66, NCB 18560 from "NP-10 AHOD" Neighborhood Preservation Airport Hazard Overlay District to "L CD AHOD" Light Industrial Airport Hazard Overlay District with a Conditional Use for Rock Crushing.

**SECTION 3.** The City council approves this Conditional Use so long as the attached site plan is adhered to. A site plan is attached as **Attachment "A"** and made a part hereof and incorporated herein for all purposes.