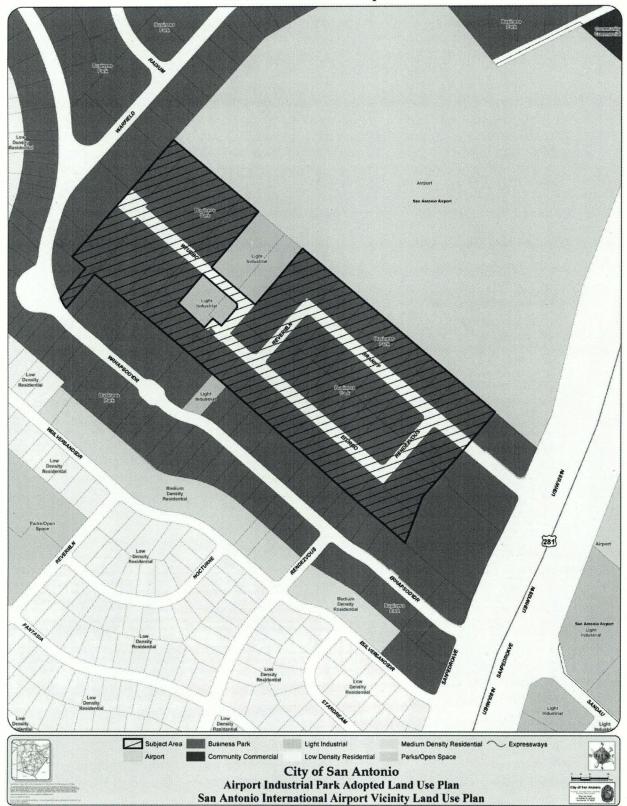

#### BE IT ORDAINED BY THE CITY COUNCIL OF THE CITY OF SAN ANTONIO:

**SECTION 1.** The San Antonio International Airport Vicinity Land Use Plan, a component of the Comprehensive Master Plan of the City, is hereby amended by changing the use of approximately 22.03 acres out of NCB 13847, NCB 13848, and NCB 13060, located at multiple addresses along East and West Turbo Drive, Rendezvous Drive, Reverie Drive, and Braniff Drive from Business Park to Light Industrial. All portions of land mentioned are depicted in **Attachments "I"** and **"II"**, attached hereto and incorporated herein for all purposes.

### ATTACHMENT I Land Use Plan as Adopted:

Comprehensive Master Plan Amendment #16074 San Antonio International Airport Vicinity Land Use Plan