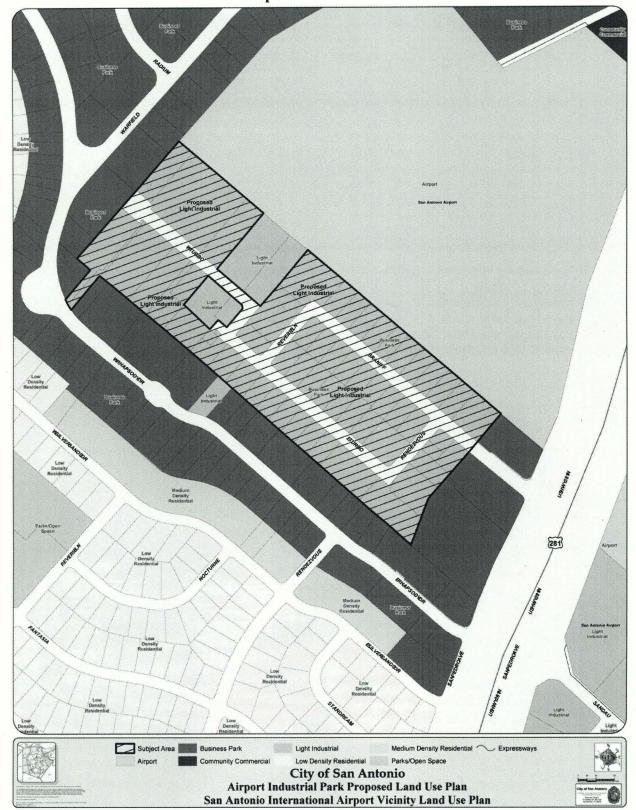

#### BE IT ORDAINED BY THE CITY COUNCIL OF THE CITY OF SAN ANTONIO:

**SECTION 1.** The San Antonio International Airport Vicinity Land Use Plan, a component of the Comprehensive Master Plan of the City, is hereby amended by changing the use of approximately 22.03 acres out of NCB 13847, NCB 13848, and NCB 13060, located at multiple addresses along East and West Turbo Drive, Rendezvous Drive, Reverie Drive, and Braniff Drive from Business Park to Light Industrial. All portions of land mentioned are depicted in **Attachments "I"** and **"II"**, attached hereto and incorporated herein for all purposes.

## ATTACHMENT II Proposed Amendment: