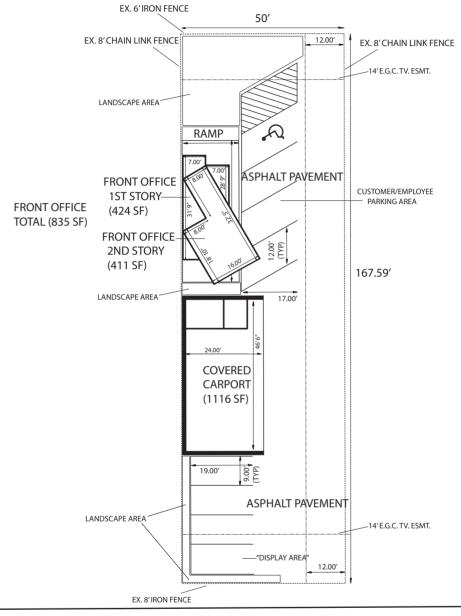

## SOUTH LOOP 410 FRONTAGE ROAD

SCALE: 1" = 30.77'

## **IAVANEAUX ROAD**

| No. LOTS | ACRES  | IMPERVIOUS<br>COVER | OPEN<br>SPACE |
|----------|--------|---------------------|---------------|
| 1        | 0.1926 | 0.1721              | 0.1721        |

NO SIDE OR REAR SETBACKS REQUIRED

- CURRENT AND PROPOSED USE MOTOR VEHICLE SALES (FULL SERVICE) 2
- PROPERTY IS PLATTED AS "CHAVANEAUX PLACE" (VOL 9660, PG. 11) 3.
- 4. TOTAL NUMBER OF SPACES - 8 SPACES WITH 1 ADA ACCESSIBLE SPACE
- 5. FRONT GATE WILL ALWAYS BE OPEN DURING ALL BUSINESS HOURS TO REDUCE ANY IMPEDEMENTS AT FRONT ENTRANCE REOUESTING 8' HIGH FENCING AT THE BACK AND SIDES OF THE PROPERTY, AND 6' HIGH FENCING AT THE FRONT OF THE PROPERTY (FACING 410 ACCESS ROAD)

6.

SITE PLAN EXHIBIT CHAVANEAUX PLACE 0.1926 ACRES LOT 3, BLK 11, N.C.B. 14849

11941 S.E. LOOP 410 SAN ANTONIO, TX 78221 **CITY COUNCIL DISTRICT 3**