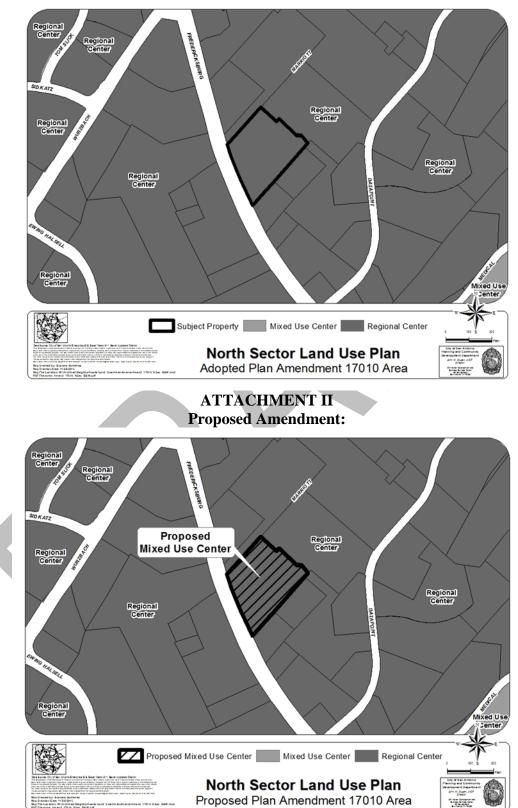

### AN ORDINANCE

AMENDING THE LAND USE PLAN CONTAINED IN THE NORTH SECTOR PLAN, A COMPONENT OF THE COMPREHENSIVE MASTER PLAN OF THE CITY, BY CHANGING THE USE OF APPROXIMATELY 3.693 ACRES OUT OF NCB 13662 LOCATED AT 8308 FREDERICKSBURG ROAD, FROM REGIONAL CENTER TO MIXED USE CENTER.

## BE IT ORDAINED BY THE CITY COUNCIL OF THE CITY OF SAN ANTONIO:

**SECTION 1.** The North Sector Plan, a component of the Comprehensive Master Plan of the City, is hereby amended by changing the use of approximately 3.693 acres out of Lot 25, NCB 13662 located at 8308 Fredericksburg Road, from Regional Center to Mixed Use Center. All portions of land mentioned are depicted in **Attachments "I"** and "II", attached hereto and incorporated herein for all purposes.

# ATTACHMENT I Land Use Plan as Adopted: