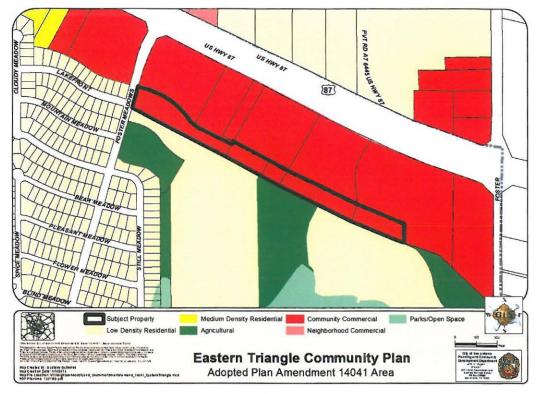

## BE IT ORDAINED BY THE CITY COUNCIL OF THE CITY OF SAN ANTONIO:

**SECTION 1.** The Eastern Triangle Community Plan, a component of the Comprehensive Master Plan of the City, is hereby amended by changing the use of 6.884 acres of land located on a portion of the 6200 Block of US Highway 87 and the 2700-2800 Blocks of Foster Meadows Drive, from Community Commercial to Low Density Residential. All portions of land mentioned are depicted in **Attachments "I"** and "**II"**, attached hereto and incorporated herein for all purposes.

## ATTACHMENT I Land Use Plan as Adopted: