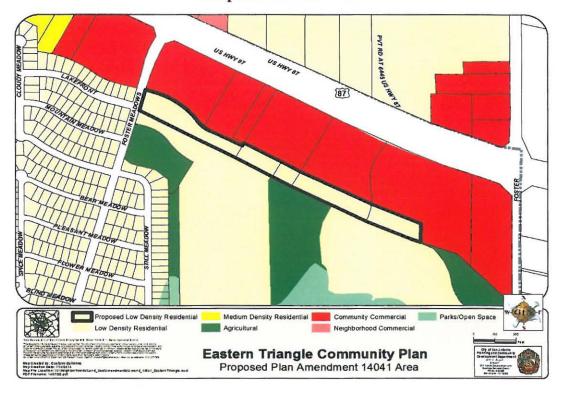

## BE IT ORDAINED BY THE CITY COUNCIL OF THE CITY OF SAN ANTONIO:

**SECTION 1.** The Eastern Triangle Community Plan, a component of the Comprehensive Master Plan of the City, is hereby amended by changing the use of 6.884 acres of land located on a portion of the 6200 Block of US Highway 87 and the 2700-2800 Blocks of Foster Meadows Drive, from Community Commercial to Low Density Residential. All portions of land mentioned are depicted in **Attachments "I"** and "**II"**, attached hereto and incorporated herein for all purposes.

## ATTACHMENT II Proposed Amendment: