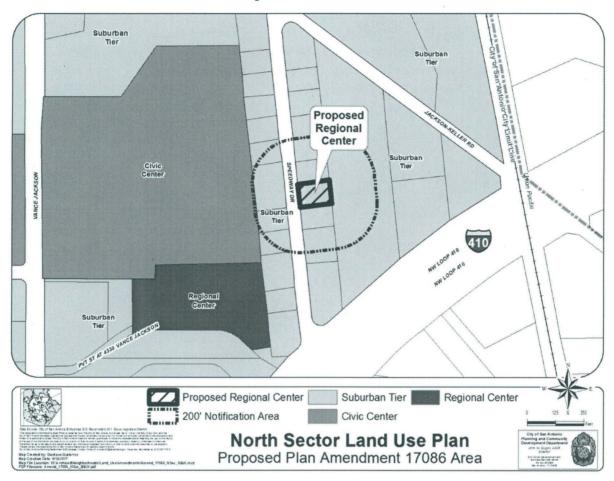

## BE IT ORDAINED BY THE CITY COUNCIL OF THE CITY OF SAN ANTONIO:

**SECTION 1.** The North Sector Plan, a component of the Comprehensive Master Plan of the City, is hereby amended by changing the use of approximately 0.3177 acres of land located at 8404 and 8406 Speedway Drive, legally described as Lot 5 and the north 1 foot of Lot 4, Block 1, NCB 13996, from "Suburban Tier" to "Regional Center". All portions of land mentioned are depicted in **Attachment** "I" attached hereto and incorporated herein for all purposes.

## Attachment "I"

## ATTACHMENT I Proposed Amendment: