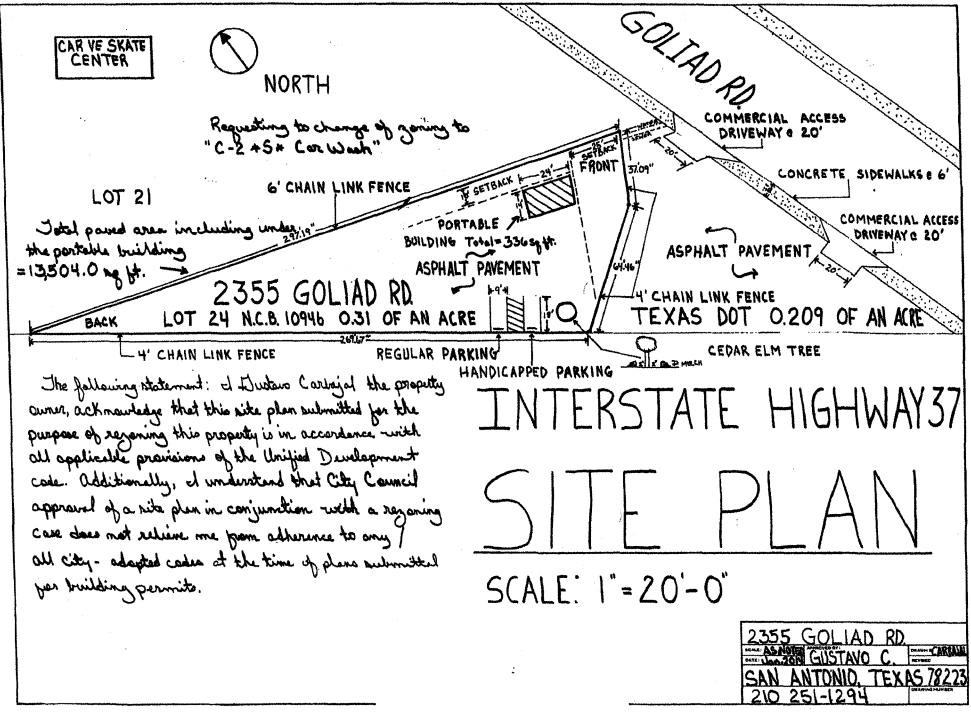

**SECTION 4.** The City Council approves this Specific Use Authorization so long as the attached site plan is adhered to. A site plan is attached as **Attachment "B"** and made a part hereof and incorporated herein for all purposes.

## BE IT ORDAINED BY THE CITY COUNCIL OF THE CITY OF SAN ANTONIO:

**SECTION 1.** Chapter 35, Unified Development Code, Section 35-304, Official Zoning Map, of the City Code of San Antonio, Texas is amended by changing the zoning district boundary of Lot 24, NCB 10946, save and except that portion conveyed to the State of Texas in Volume 3807, Page 1806, Real Property Records, Bexar County, Texas from "O-2 AHOD" High-Rise Office Airport Hazard Overlay District to "C-2 S AHOD" Commercial Airport Hazard Overlay District with a Specific Use Authorization for a Carwash.