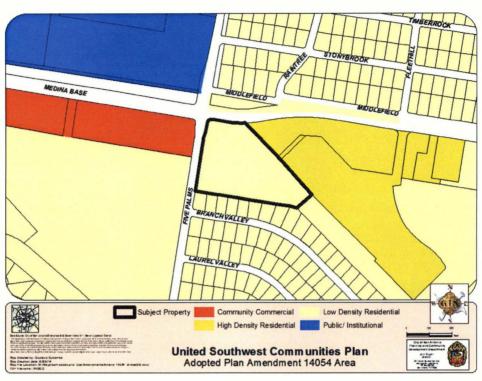

## AN ORDINANCE 2014 - 12 - 04 - 0987

AMENDING THE LAND USE PLAN CONTAINED IN THE UNITED SOUTHWEST COMMUNITIES PLAN, A COMPONENT OF THE COMPREHENSIVE MASTER PLAN OF THE CITY, BY CHANGING THE USE OF PARCEL 37A, NCB 15259 LOCATED ON A PORTION OF THE 6000 BLOCK OF MEDINA BASE ROAD, FROM LOW DENSITY RESIDENTIAL TO COMMUNITY COMMERCIAL.

## **BE IT ORDAINED BY THE CITY COUNCIL OF THE CITY OF SAN ANTONIO:**

**SECTION 1.** The United Southwest Communities Plan, a component of the Comprehensive Master Plan of the City, is hereby amended by changing the future land use of Parcel 37A, NCB 15259 located on a portion of the 6000 Block of Medina Base Road, from Low Density Residential to Community Commercial. All portions of land mentioned are depicted in **Attachments "I"** and "**II**", attached hereto and incorporated herein for all purposes.

## ATTACHMENT I Land Use Plan as Adopted:

ATTACHMENT II Proposed Amendment: