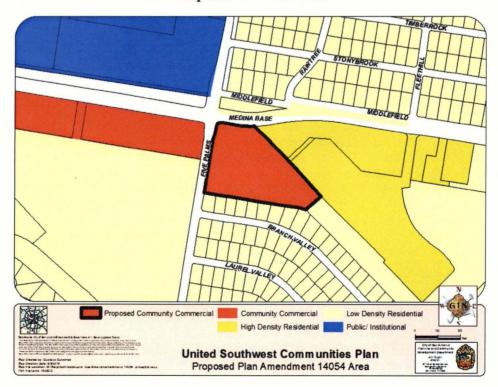

## AN ORDINANCE 2014 - 12 - 04 - 0987

AMENDING THE LAND USE PLAN CONTAINED IN THE UNITED SOUTHWEST COMMUNITIES PLAN, A COMPONENT OF THE COMPREHENSIVE MASTER PLAN OF THE CITY, BY CHANGING THE USE OF PARCEL 37A, NCB 15259 LOCATED ON A PORTION OF THE 6000 BLOCK OF MEDINA BASE ROAD, FROM LOW DENSITY RESIDENTIAL TO COMMUNITY COMMERCIAL.

## **BE IT ORDAINED BY THE CITY COUNCIL OF THE CITY OF SAN ANTONIO:**

**SECTION 1.** The United Southwest Communities Plan, a component of the Comprehensive Master Plan of the City, is hereby amended by changing the future land use of Parcel 37A, NCB 15259 located on a portion of the 6000 Block of Medina Base Road, from Low Density Residential to Community Commercial. All portions of land mentioned are depicted in **Attachments "I"** and "**II**", attached hereto and incorporated herein for all purposes.

## ATTACHMENT I Land Use Plan as Adopted:

ATTACHMENT II Proposed Amendment: