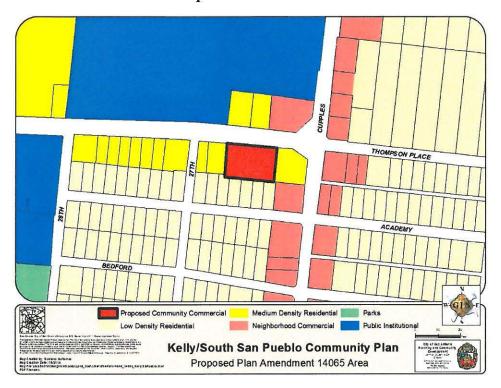

## ATTACHMENT II Proposed Amendment:

AN ORDINANCE 2014 - 09 - 18 - 0720

AMENDING THE LAND USE PLAN CONTAINED IN THE KELLY/SOUTH SAN PUEBLO COMMUNITY PLAN, A COMPONENT OF THE COMPREHENSIVE MASTER PLAN OF THE CITY, BY CHANGING THE USE OF APPROXIMATELY 0.7807 OF AN ACRE OF LAND LEGALLY DESCRIBED AS LOT 13, BLOCK 2, NCB 11306 LOCATED IN THE 1400 BLOCK OF THOMPSON PLACE, FROM MEDIUM DENSITY RESIDENTIAL TO COMMUNITY COMMERCIAL.

## BE IT ORDAINED BY THE CITY COUNCIL OF THE CITY OF SAN ANTONIO:

**SECTION 1.** The Kelly/South San PUEBLO Community Plan, a component of the Comprehensive Master Plan of the City, is hereby amended by changing the use of approximately 0.7807 of an acre of land, legally described as Lot 13, Block 2, NCB 11306 located in the 1400 Block of Thompson Place, from Medium Density Residential to Community Commercial. All portions of land mentioned are depicted in **Attachments "I"** and "**II"**, attached hereto and incorporated herein for all purposes.