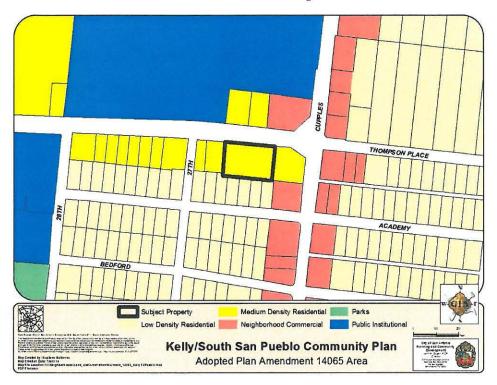

## ATTACHMENT I Land Use Plan as Adopted:

AN ORDINANCE 2014 - 09 - 18 - 0720

AMENDING THE LAND USE PLAN CONTAINED IN THE KELLY/SOUTH SAN PUEBLO COMMUNITY PLAN, A COMPONENT OF THE COMPREHENSIVE MASTER PLAN OF THE CITY, BY CHANGING THE USE OF APPROXIMATELY 0.7807 OF AN ACRE OF LAND LEGALLY DESCRIBED AS LOT 13, BLOCK 2, NCB 11306 LOCATED IN THE 1400 BLOCK OF THOMPSON PLACE, FROM MEDIUM DENSITY RESIDENTIAL TO COMMUNITY COMMERCIAL.

## BE IT ORDAINED BY THE CITY COUNCIL OF THE CITY OF SAN ANTONIO:

**SECTION 1.** The Kelly/South San PUEBLO Community Plan, a component of the Comprehensive Master Plan of the City, is hereby amended by changing the use of approximately 0.7807 of an acre of land, legally described as Lot 13, Block 2, NCB 11306 located in the 1400 Block of Thompson Place, from Medium Density Residential to Community Commercial. All portions of land mentioned are depicted in **Attachments "I"** and "**II"**, attached hereto and incorporated herein for all purposes.