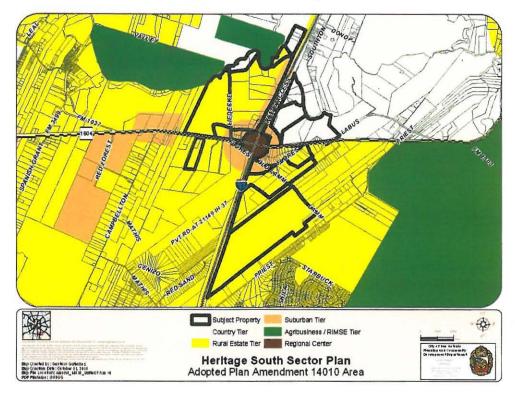

## **BE IT ORDAINED BY THE CITY COUNCIL OF THE CITY OF SAN ANTONIO:**

**SECTION 1.** The Heritage South Sector Plan, a component of the Comprehensive Master Plan of the City, is hereby amended by changing the use of approximately 2122.1 acres of land bound by the existing city limits and the San Antonio River to the north, Labus Road and Lamm Road to the east, Priest Road to the south, and Campbellton Road to the west from County Tier, Rural Estate Tier, Suburban Tier, and Agribusiness/RIMSE Tier to Agribusiness/RIMSE Tier, General Urban Tier, Specialized Center, Civic Center, Regional Center, and Suburban Tier. All portions of land mentioned are depicted in **Attachments "I"** and **"II"** attached hereto and incorporated herein for all purposes. SG/cla 01/09/2014 #6G

## ATTACHMENT I Land Use Plan as adopted:

ATTACHMENT II Proposed Amendment: