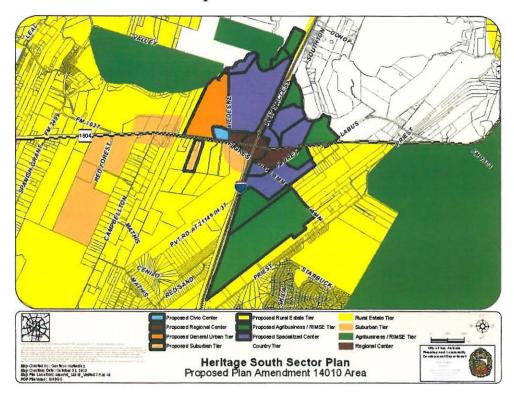

## **BE IT ORDAINED BY THE CITY COUNCIL OF THE CITY OF SAN ANTONIO:**

**SECTION 1.** The Heritage South Sector Plan, a component of the Comprehensive Master Plan of the City, is hereby amended by changing the use of approximately 2122.1 acres of land bound by the existing city limits and the San Antonio River to the north, Labus Road and Lamm Road to the east, Priest Road to the south, and Campbellton Road to the west from County Tier, Rural Estate Tier, Suburban Tier, and Agribusiness/RIMSE Tier to Agribusiness/RIMSE Tier, General Urban Tier, Specialized Center, Civic Center, Regional Center, and Suburban Tier. All portions of land mentioned are depicted in **Attachments "I"** and **"II"** attached hereto and incorporated herein for all purposes. SG/cla 01/09/2014 #6G

## ATTACHMENT I Land Use Plan as adopted:

ATTACHMENT II Proposed Amendment: