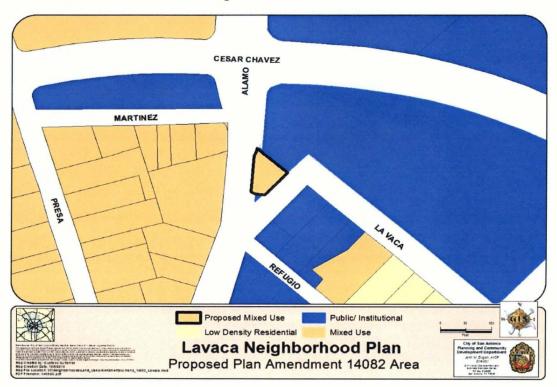

## BE IT ORDAINED BY THE CITY COUNCIL OF THE CITY OF SAN ANTONIO:

**SECTION 1.** The Lavaca Neighborhood Plan, a component of the Comprehensive Master Plan of the City, is hereby amended by changing the use of Lot 4, Block 4, NCB 13815 located at 604 South Alamo Street from Public/ Institutional to Mixed Use. All portions of land mentioned are depicted in **Attachments "I"** and "**II"**, attached hereto and incorporated herein for all purposes.

## ATTACHMENT I Land Use Plan as Adopted:

ATTACHMENT II Proposed Amendment: