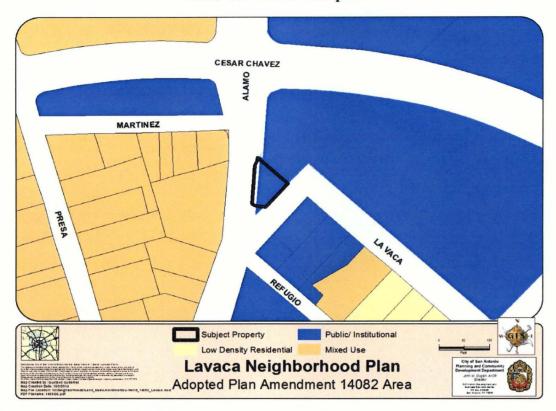

## BE IT ORDAINED BY THE CITY COUNCIL OF THE CITY OF SAN ANTONIO:

**SECTION 1.** The Lavaca Neighborhood Plan, a component of the Comprehensive Master Plan of the City, is hereby amended by changing the use of Lot 4, Block 4, NCB 13815 located at 604 South Alamo Street from Public/ Institutional to Mixed Use. All portions of land mentioned are depicted in **Attachments "I"** and "**II"**, attached hereto and incorporated herein for all purposes.

## ATTACHMENT I Land Use Plan as Adopted:

ATTACHMENT II Proposed Amendment: