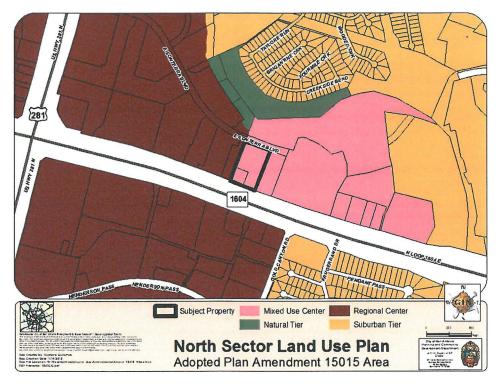

## AN ORDINANCE 2015-02-19-0140

AMENDING THE LAND USE PLAN CONTAINED IN THE NORTH SECTOR PLAN, A COMPONENT OF THE COMPREHENSIVE MASTER PLAN OF THE CITY, BY CHANGING THE USE OF LOT 1, BLOCK 2, NCB 15671, LOCATED AT 2106 EAST SONTERRA BOULEVARD AND 2103 NORTH LOOP 1604 EAST, FROM MIXED USE CENTER TO REGIONAL CENTER.

## BE IT ORDAINED BY THE CITY COUNCIL OF THE CITY OF SAN ANTONIO:

**SECTION 1.** The North Sector Plan, a component of the Comprehensive Master Plan of the City, is hereby amended by changing the use of Lot 1, Block 2, NCB 15671, located at 2106 East Sonterra Boulevard and 2103 North Loop 1604 East, from Mixed Use Center to Regional Center. All portions of land mentioned are depicted in **Attachments "I"** and "**II**", attached hereto and incorporated herein for all purposes.

## ATTACHMENT I Land Use Plan as Adopted:

ATTACHMENT II Proposed Amendment: