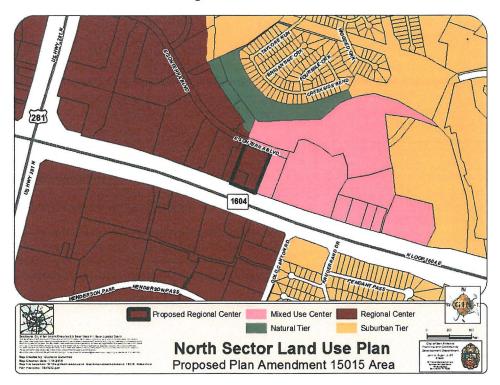

## AN ORDINANCE 2015-02-19-0140

AMENDING THE LAND USE PLAN CONTAINED IN THE NORTH SECTOR PLAN, A COMPONENT OF THE COMPREHENSIVE MASTER PLAN OF THE CITY, BY CHANGING THE USE OF LOT 1, BLOCK 2, NCB 15671, LOCATED AT 2106 EAST SONTERRA BOULEVARD AND 2103 NORTH LOOP 1604 EAST, FROM MIXED USE CENTER TO REGIONAL CENTER.

## BE IT ORDAINED BY THE CITY COUNCIL OF THE CITY OF SAN ANTONIO:

**SECTION 1.** The North Sector Plan, a component of the Comprehensive Master Plan of the City, is hereby amended by changing the use of Lot 1, Block 2, NCB 15671, located at 2106 East Sonterra Boulevard and 2103 North Loop 1604 East, from Mixed Use Center to Regional Center. All portions of land mentioned are depicted in **Attachments "I"** and "**II**", attached hereto and incorporated herein for all purposes.

## ATTACHMENT I Land Use Plan as Adopted:

ATTACHMENT II Proposed Amendment: