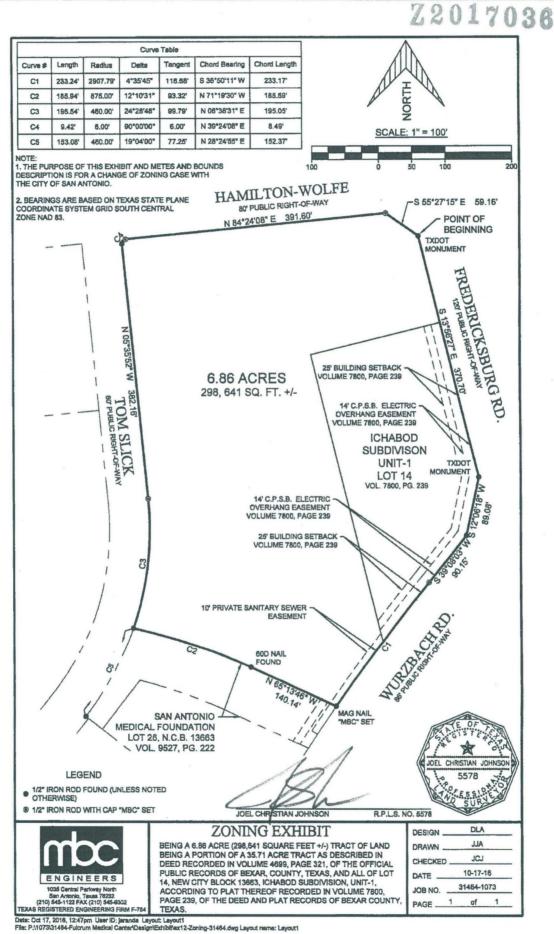

### LEGAL DESCRIPTION 6.86 ACRE TRACT

BEING A 6.86 ACRE (298,641 SQUARE FEET +/-) TRACT OF LAND BEING A PORTION OF A 35.71 ACRE TRACT AS DESCRIBED IN DEED RECORDED IN VOLUME 4699, PAGE 321, OF THE OFFICIAL PUBLIC RECORDS OF BEXAR, COUNTY, TEXAS, AND ALL OF LOT 14, NEW CITY BLOCK 13663, ICHABOD SUBDIVISION, UNIT-1, ACCORDING TO PLAT THEREOF RECORDED IN VOLUME 7800, PAGE 239, OF THE DEED AND PLAT RECORDS OF BEXAR COUNTY, TEXAS; AND BEING MORE PARTICULARLY DESCRIBED BY METES AND BOUNDS AS FOLLOWS:

**BEGINNING** at a TXDOT Concrete Monument Found on the West Right-of-Way line of Fredericksburg Road at the South end of the cutback line to the South line of Hamilton Wolfe Road;

**THENCE** S 13°56'27" E a distance of 370.70 feet along and with the West Right-of-Way line of Fredericksburg Road to a TXDOT Aluminum Disc Found at the North end cutback Line of the Northwest Right-of-Way line of Wurzbach Road;

THENCE S 12°06'18" W a distance of 89.08 feet along said cutback line to a 1/2-Inch Iron Rod Found;

**THENCE** S 39°08'03" W a distance of 90.15 feet along and with the Northwest Right-of-Way line of Wurzbach Road to a 1/2-Inch Iron Rod with cap stamped "MBC" Set for the point of curvature of a curve to the left;

**THENCE** Along said curve to the left having the following parameters: Radius = 2907.79 feet, Arc Length = 233.24 feet, Chord Bearing = S 36°50'11" W and a Chord Distance = 233.17 feet to an "X" Set marking the Eastern most corner of Lot 26, New City Block 13663, San Antonio Medical foundation, According to Plat thereof recorded in Volume 9527, Page 222, of the Deed and Plat Records of Bexar County, Texas, and the Southernmost corner of this tract;

**THENCE** N 65°13'46" E a distance of 140.14 feet departing the West Right-of-Way line of Fredericksburg Road along and with the North line of said Lot 26, New City Block 13663, to a 60D Nail Found for the point of curvature of a curve to the left;

**THENCE** Along said curve to the left having the following parameters: Radius =875.00 feet, Arc Length = 185.94 feet, Chord bearing = N 71°19'30" W and a Chord Distance = 185.59 feet to a 1/2" Iron Rod Found on the Curved East Right-of-Way line of Tom Slick;

**THENCE** along said curve to the left along and with the East Right-of-Way line of said Tom Slick, having the following parameters: Radius =460.00 feet, Arc Length = 196.54 feet, Chord bearing = N  $06^{\circ}38^{\circ}31^{\circ}$  E and a Chord Distance = 195.05 feet to a  $1/2^{\circ}$  Iron Rod with cap stamped "MBC" Set;

**THENCE** N 05°35'52" W a distance of 382.16 feet to a 1/2-Inch Iron Rod Found for the point of curvature of a curve to the right;

**THENCE** along said curve to the right having the following parameters: Radius =6.00 feet, Arc Length = 9.42 feet, Chord bearing = N 39°24'08" E and a Chord Distance = 8.49 feet to a 1/2" Iron Rod with cap stamped "MBC" Set on the South Right-of-Way line of Hamilton-Wolfe;

#### Page 1 of 2

P:\1073\31464-Fulcrum Medical Canter\Survey\Legal Descriptions\6.87 acre.docx

**THENCE** N 84°24'08" E a distance of 391.60 feet along and with the South Right-of-Way line of Hamilton-Wolfe to the **POINT OF BEGINNING** and containing 6.86 Acres of land, (298,641 SQUARE FEET +/-) more or less as surveyed by Macina, Bose, Copeland, and Associates, Inc. under the direct supervision of Joel Christian Johnson, R.P.L.S.;