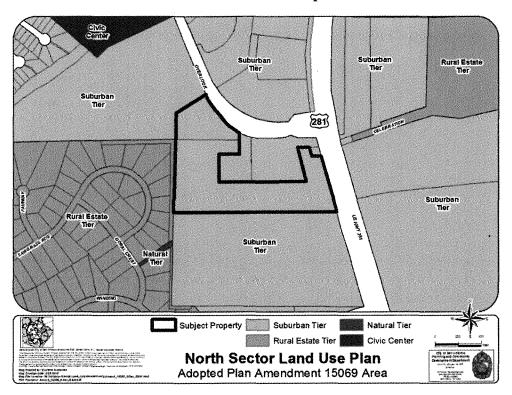

ained in the North Sector Plan, a component of the Comprehe by changing the future land use of approximately 18.977 acres out of C Block of Overlook Parkway, from "Suburban Tier" to "General Urban Commission recommend Approval. (No Associated Zoning Case)  Passed    Not | 10/15/2015 02:25:52 PM  Motion to Approve  PLAN AMENDMENT # 15069 (Council District 9/ ETJ): An Ordinance amending the plan contained in the North Sector Plan, a component of the Comprehensive Master Platy changing the future land use of approximately 18.977 acres out of CB 4926 located Block of Overlook Parkway, from "Suburban Tier" to "General Urban Tier." Staff and Commission recommend Approval. (No Associated Zoning Case)  Passed    Group |

X

Michael Gallagher

District 10

# ATTACHMENT I Land Use Plan as Adopted:



# ATTACHMENT II Proposed Amendment:





#### FIELD NOTES **FOR** ZONING

An 18.977 acre, or 826,656 square feet more or less, tract of land comprised of 2.333 acres out of that 140,4 acre tract described in deed to Longleaf Inc. recorded in Volume 7878, Page 1299 and 19.923 acres out of a 22.00 acre tract described to Rogers/Bitterblue 281, Ltd., in deed recorded in Volume 8262, Page 549, both of the Official Public Records of Bexar County, Texas, out of the Beaty Scale & Forwood Survey 417 3/8, Abstract 113, County Block 4926 in Bexar County, Texas. Said 18,977 acre tract being more fully described as follows, with the bearings based on Oliver Ranch Unit 7 Subdivision recorded in Volume 9552, Page 164-171 of the Deed and Plat Records of Bexar County, Texas;

**BEGINNING:** 

At a point