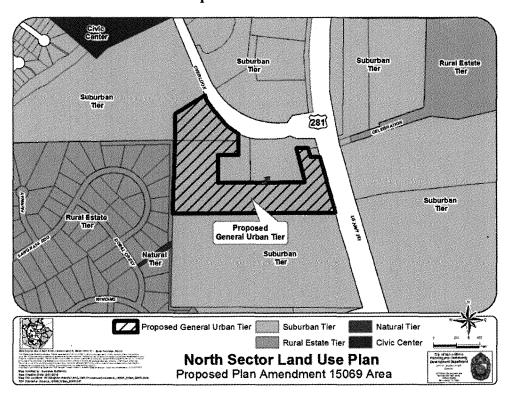

nent of the Comprehe by changing the future land use of approximately 18.977 acres out of C Block of Overlook Parkway, from "Suburban Tier" to "General Urban Commission recommend Approval. (No Associated Zoning Case)  Passed    Not | 10/15/2015 02:25:52 PM  Motion to Approve  PLAN AMENDMENT # 15069 (Council District 9/ ETJ): An Ordinance amending the plan contained in the North Sector Plan, a component of the Comprehensive Master Platy changing the future land use of approximately 18.977 acres out of CB 4926 located Block of Overlook Parkway, from "Suburban Tier" to "General Urban Tier." Staff and Commission recommend Approval. (No Associated Zoning Case)  Passed    Group |

X

Michael Gallagher

District 10

# ATTACHMENT I Land Use Plan as Adopted:



# ATTACHMENT II Proposed Amendment:





#### FIELD NOTES **FOR** ZONING

An 18.977 acre, or 826,656 square feet more or less, tract of land comprised of 2.333 acres out of that 140,4 acre tract described in deed to Longleaf Inc. recorded in Volume 7878, Page 1299 and 19.923 acres out of a 22.00 acre tract described to Rogers/Bitterblue 281, Ltd., in deed recorded in Volume 8262, Page 549, both of the Official Public Records of Bexar County, Texas, out of the Beaty Scale & Forwood Survey 417 3/8, Abstract 113, County Block 4926 in Bexar County, Texas. Said 18,977 acre tract being more fully described as follows, with the bearings based on Oliver Ranch Unit 7 Subdivision recorded in Volume 9552, Page 164-171 of the Deed and Plat Records of Bexar County, Texas;

**BEGINNING:** 

At a point on the southwest right-of-way line of