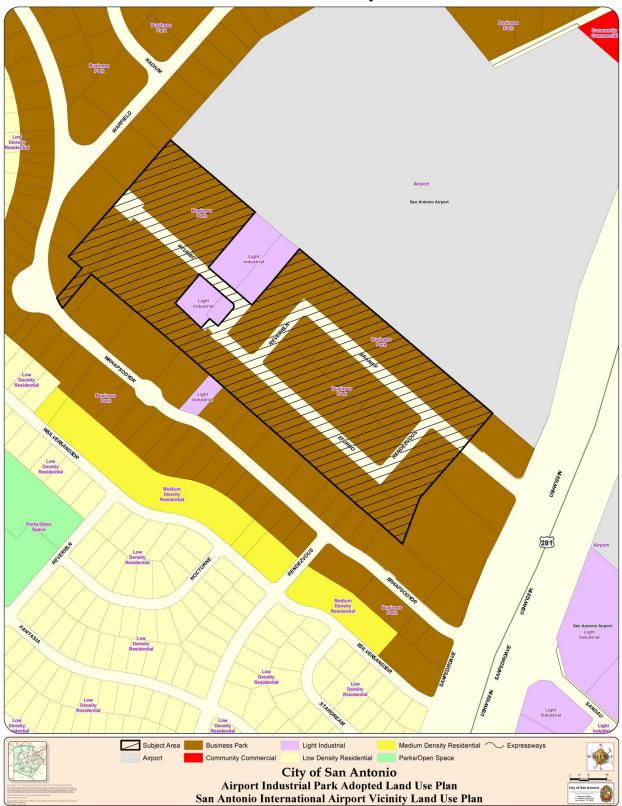

#### BE IT ORDAINED BY THE CITY COUNCIL OF THE CITY OF SAN ANTONIO:

**SECTION 1.** The San Antonio International Airport Vicinity Land Use Plan, a component of the Comprehensive Master Plan of the City, is hereby amended by changing the use of approximately 22.03 acres out of NCB 13847, NCB 13848, and NCB 13060, located at multiple addresses along East and West Turbo Drive, Rendezvous Drive, Reverie Drive, and Braniff Drive from Business Park to Light Industrial. All portions of land mentioned are depicted in **Attachments "I"** and "**II"**, attached hereto and incorporated herein for all purposes.

# ATTACHMENT I Land Use Plan as Adopted: