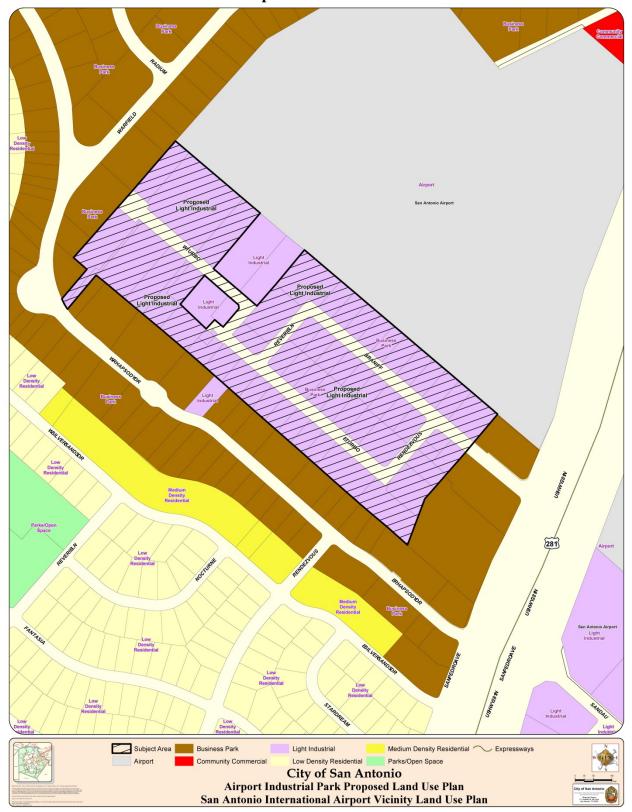

#### BE IT ORDAINED BY THE CITY COUNCIL OF THE CITY OF SAN ANTONIO:

**SECTION 1.** The San Antonio International Airport Vicinity Land Use Plan, a component of the Comprehensive Master Plan of the City, is hereby amended by changing the use of approximately 22.03 acres out of NCB 13847, NCB 13848, and NCB 13060, located at multiple addresses along East and West Turbo Drive, Rendezvous Drive, Reverie Drive, and Braniff Drive from Business Park to Light Industrial. All portions of land mentioned are depicted in **Attachments "I"** and "**II"**, attached hereto and incorporated herein for all purposes.

# ATTACHMENT II Proposed Amendment: