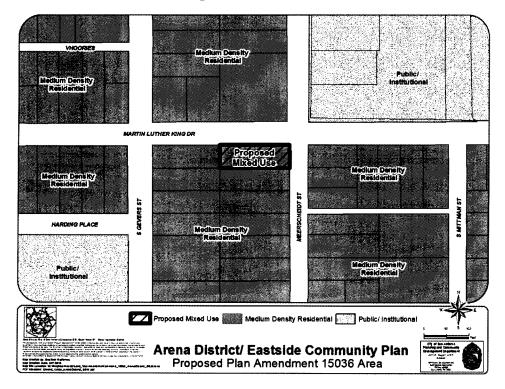

## BE IT ORDAINED BY THE CITY COUNCIL OF THE CITY OF SAN ANTONIO:

**SECTION 1.** The Arena District/Eastside Community Plan, a component of the Comprehensive Master Plan of the City, is hereby amended by changing the use of Lot 8, Block 15, NCB 1534, located at 1614 Martin Luther King Drive, from Medium-Density Residential to Mixed Use. All portions of land mentioned are depicted in **Attachments "I"** and "II", attached hereto and incorporated herein for all purposes.

## ATTACHMENT II Proposed Amendment: