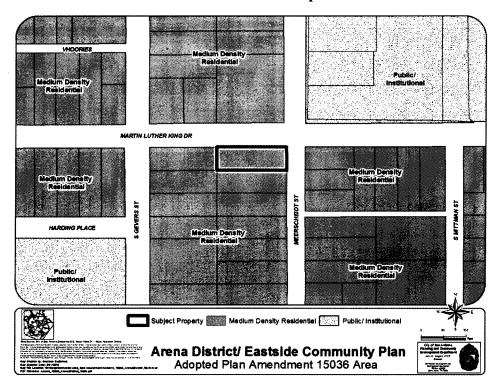

## BE IT ORDAINED BY THE CITY COUNCIL OF THE CITY OF SAN ANTONIO:

**SECTION 1.** The Arena District/Eastside Community Plan, a component of the Comprehensive Master Plan of the City, is hereby amended by changing the use of Lot 8, Block 15, NCB 1534, located at 1614 Martin Luther King Drive, from Medium-Density Residential to Mixed Use. All portions of land mentioned are depicted in **Attachments "I"** and "II", attached hereto and incorporated herein for all purposes.

## ATTACHMENT I Land Use Plan as Adopted: