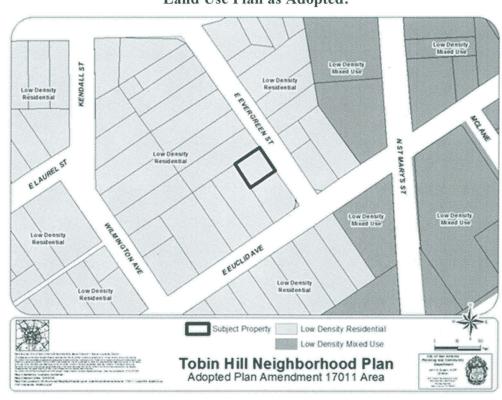

## BE IT ORDAINED BY THE CITY COUNCIL OF THE CITY OF SAN ANTONIO:

**SECTION 1.** The Tobin Hill Neighborhood Plan, a component of the Comprehensive Master Plan of the City, is hereby amended by changing the use of approximately 0.082 acres out of NCB 1716 land located at 640 East Evergreen Street, from Low Density Residential to Medium Density Residential. All portions of land mentioned are depicted in **Attachments "I"** and "**II**", attached hereto and incorporated herein for all purposes.

SG/lj 02/09/2017 Item No. P-1

ATTACHMENT I Land Use Plan as Adopted:

ATTACHMENT II Proposed Amendment: