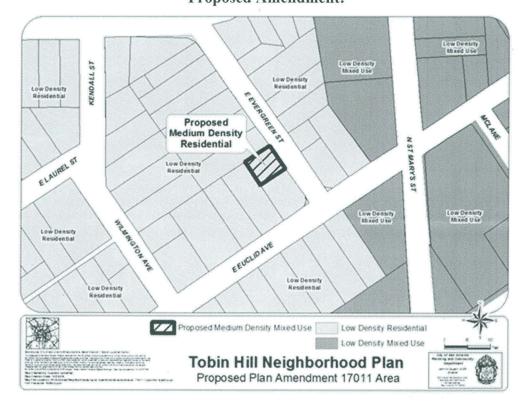

## BE IT ORDAINED BY THE CITY COUNCIL OF THE CITY OF SAN ANTONIO:

**SECTION 1.** The Tobin Hill Neighborhood Plan, a component of the Comprehensive Master Plan of the City, is hereby amended by changing the use of approximately 0.082 acres out of NCB 1716 land located at 640 East Evergreen Street, from Low Density Residential to Medium Density Residential. All portions of land mentioned are depicted in **Attachments "I"** and "**II**", attached hereto and incorporated herein for all purposes.

SG/lj 02/09/2017 Item No. P-1

ATTACHMENT I Land Use Plan as Adopted:

ATTACHMENT II Proposed Amendment: