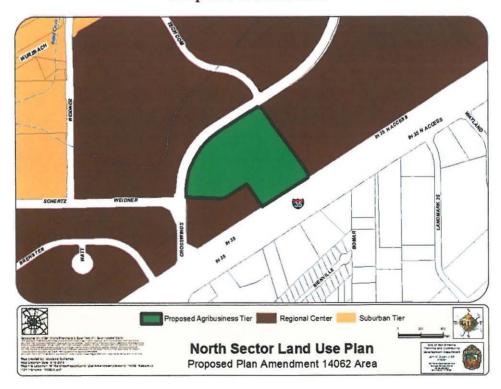

## BE IT ORDAINED BY THE CITY COUNCIL OF THE CITY OF SAN ANTONIO:

**SECTION 1.** The North Sector Plan, a component of the Comprehensive Master Plan of the City, is hereby amended by changing the use of 13.135 acres of land out of Parcel 3, NCB 15911 located on portions of the 11100 and 11200 Blocks of Interstate Highway 35 North, from Regional Center to Agribusiness. All portions of land mentioned are depicted in **Attachments "I"** and **"II"**, attached hereto and incorporated herein for all purposes.

## ATTACHMENT II Proposed Amendment: