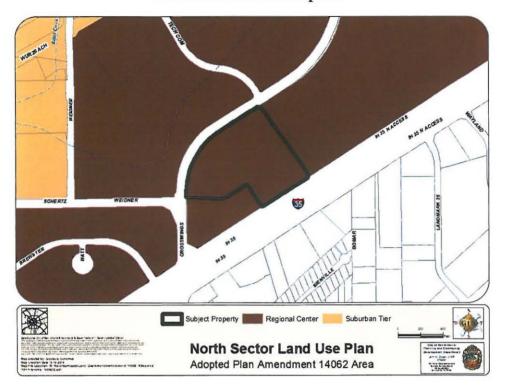

## BE IT ORDAINED BY THE CITY COUNCIL OF THE CITY OF SAN ANTONIO:

**SECTION 1.** The North Sector Plan, a component of the Comprehensive Master Plan of the City, is hereby amended by changing the use of 13.135 acres of land out of Parcel 3, NCB 15911 located on portions of the 11100 and 11200 Blocks of Interstate Highway 35 North, from Regional Center to Agribusiness. All portions of land mentioned are depicted in **Attachments "I"** and **"II"**, attached hereto and incorporated herein for all purposes.

## ATTACHMENT I Land Use Plan as Adopted: