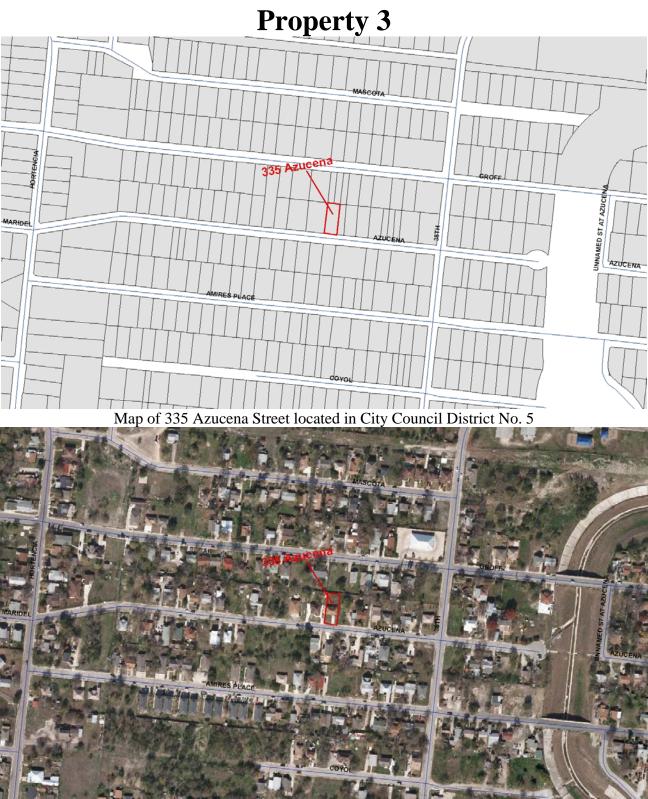

Aerial Photograph of 335 Azucena Street located in City Council District No. 5

Exhibit "A" Page 4 of 6

Aerial Photograph of 604 E. Hart Street located in City Council District No. 5

Exhibit "A" Page 5 of 6