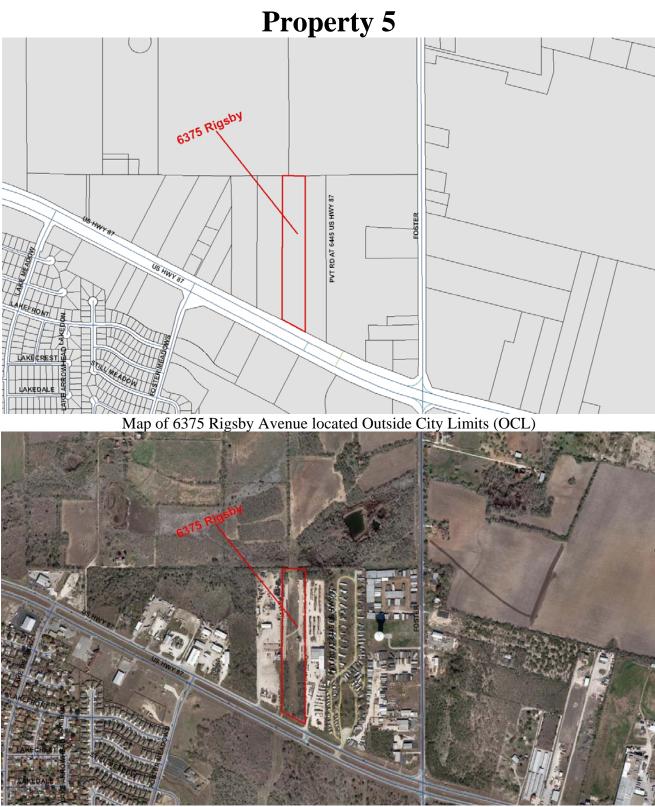

Aerial Photograph of 6375 Rigsby Avenue located Outside City Limits (OCL)

Exhibit "A" Page 6 of 6