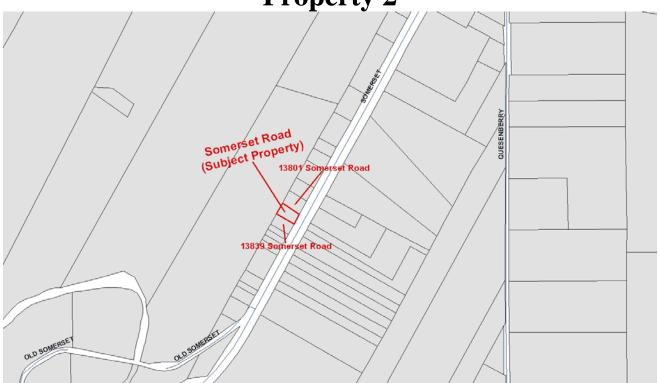

## **Property 2**

Map of Property on Somerset Road located in City Council District No. 4

Aerial Photograph of Property on Somerset Road Street located in City Council District No. 4

Exhibit "A" Page 3 of 6