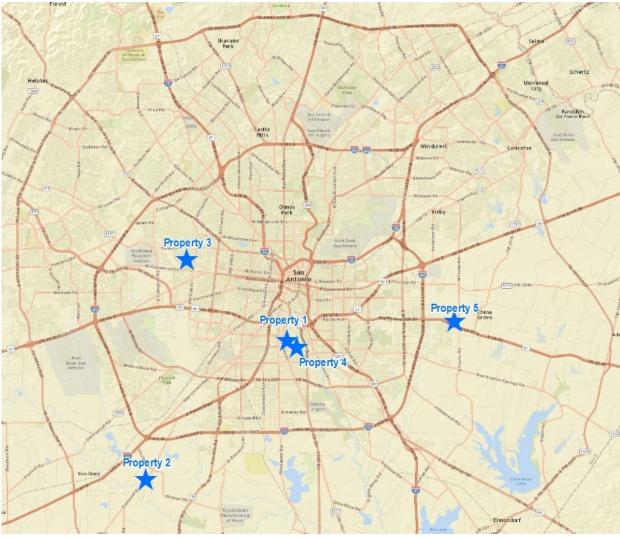

Site Map of Subject Properties

Exhibit "A" Page 1 of 6

Aerial Photograph of 228 Thelka Street located in City Council District No. 3

Exhibit "A" Page 2 of 6