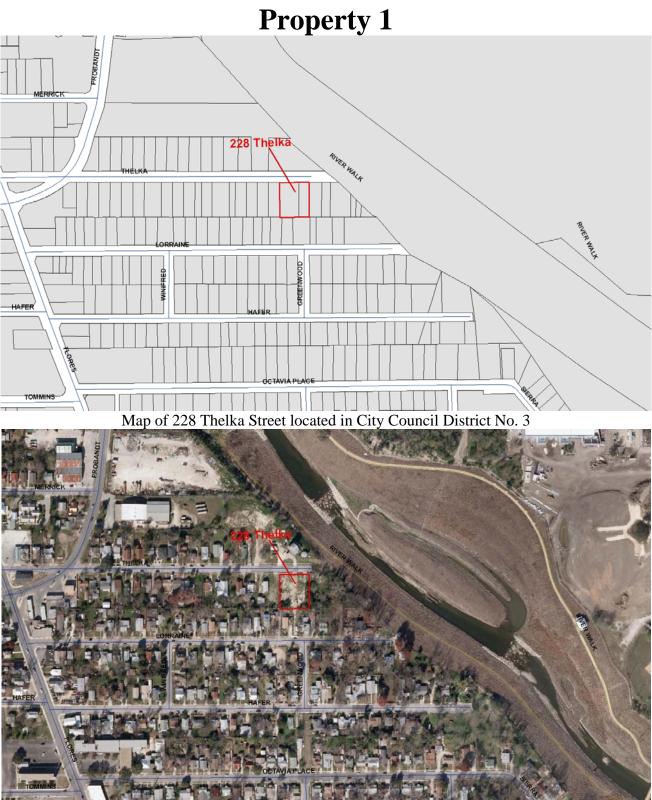

Site Map of Subject Properties

Exhibit "A" Page 1 of 6

Aerial Photograph of 228 Thelka Street located in City Council District No. 3

Exhibit "A" Page 2 of 6