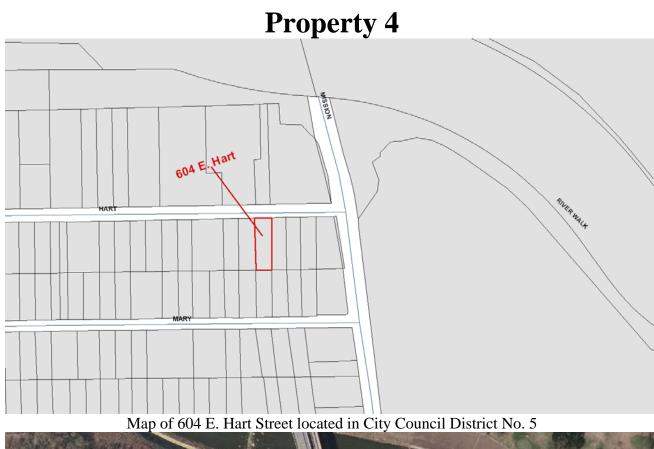

Aerial Photograph of 335 Azucena Street located in City Council District No. 5

Exhibit "A" Page 4 of 6

Aerial Photograph of 604 E. Hart Street located in City Council District No. 5

Exhibit "A" Page 5 of 6