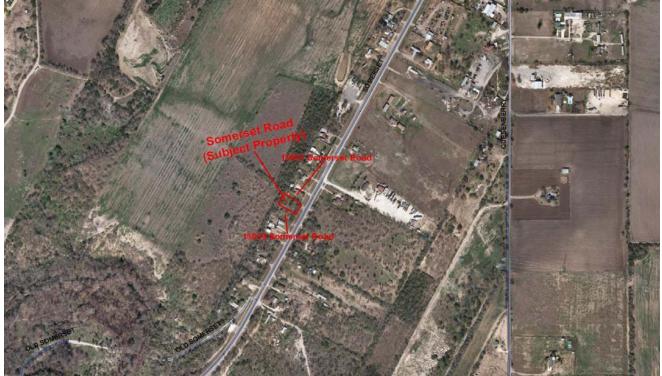

## **Property 2**

Map of Property on Somerset Road located in City Council District No. 4

Aerial Photograph of Property on Somerset Road Street located in City Council District No. 4

Exhibit "A" Page 3 of 6