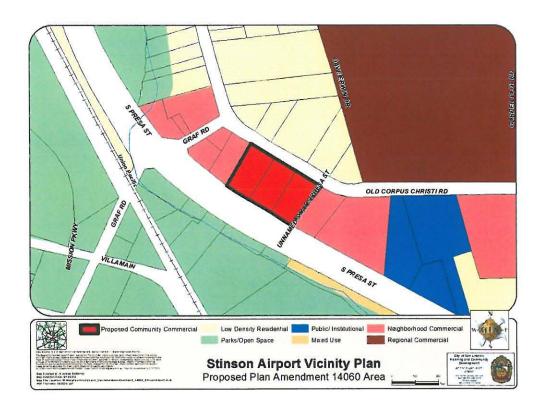

## ATTACHMENT II Proposed Amendment:

## BE IT ORDAINED BY THE CITY COUNCIL OF THE CITY OF SAN ANTONIO:

**SECTION 1.** The Stinson Airport Vicinity Land Use Plan, a component of the Comprehensive Master Plan of the City, is hereby amended by changing the use of a 1.629 acre tract of land out of Lot 7, 8, and 9, Block 3, NCB 10922 located on a portion of the 8800-8900 Blocks of South Presa Street, from Neighborhood Commercial to Community Commercial. All portions of land mentioned are depicted in **Attachments "I"** and "II", attached hereto and incorporated herein for all purposes.