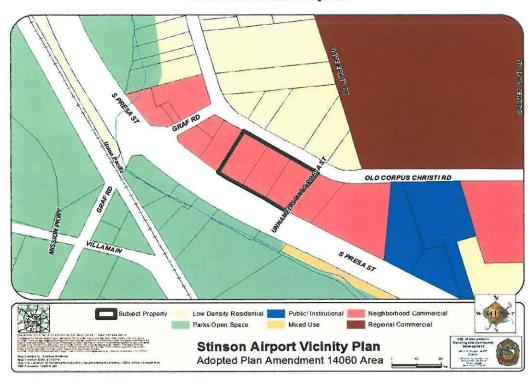

## ATTACHMENT I Land Use Plan as adopted:

## BE IT ORDAINED BY THE CITY COUNCIL OF THE CITY OF SAN ANTONIO:

**SECTION 1.** The Stinson Airport Vicinity Land Use Plan, a component of the Comprehensive Master Plan of the City, is hereby amended by changing the use of a 1.629 acre tract of land out of Lot 7, 8, and 9, Block 3, NCB 10922 located on a portion of the 8800-8900 Blocks of South Presa Street, from Neighborhood Commercial to Community Commercial. All portions of land mentioned are depicted in **Attachments "I"** and "II", attached hereto and incorporated herein for all purposes.