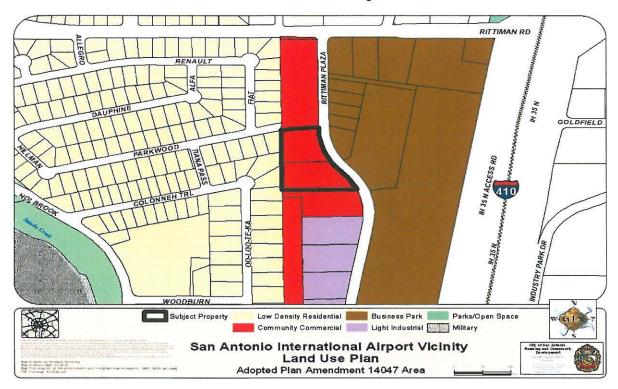

## ATTACHMENT I Land Use Plan as Adopted:

## BE IT ORDAINED BY THE CITY COUNCIL OF THE CITY OF SAN ANTONIO:

**SECTION 1.** The San Antonio International Airport Vicinity Land Use Plan, a component of the Comprehensive Master Plan of the City, is hereby amended by changing the use of Lots 8 and 9, Block 1, NCB 16374 located at 5835 and 5911 Rittman Plaza, from Community Commercial to Light Industrial. All portions of land mentioned are depicted in Attachments "I" and "II", attached hereto and incorporated herein for all purposes.