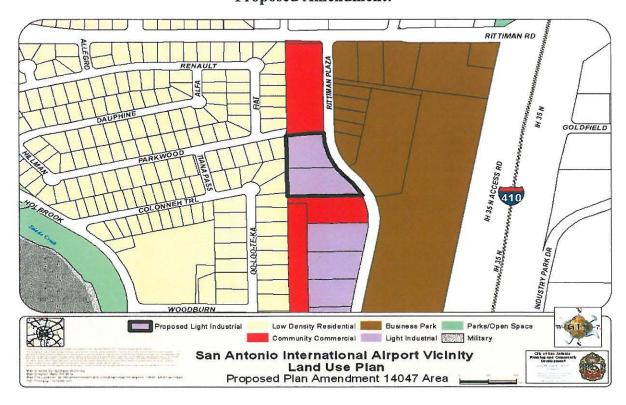

## ATTACHMENT II Proposed Amendment:

## BE IT ORDAINED BY THE CITY COUNCIL OF THE CITY OF SAN ANTONIO:

**SECTION 1.** The San Antonio International Airport Vicinity Land Use Plan, a component of the Comprehensive Master Plan of the City, is hereby amended by changing the use of Lots 8 and 9, Block 1, NCB 16374 located at 5835 and 5911 Rittman Plaza, from Community Commercial to Light Industrial. All portions of land mentioned are depicted in Attachments "I" and "II", attached hereto and incorporated herein for all purposes.