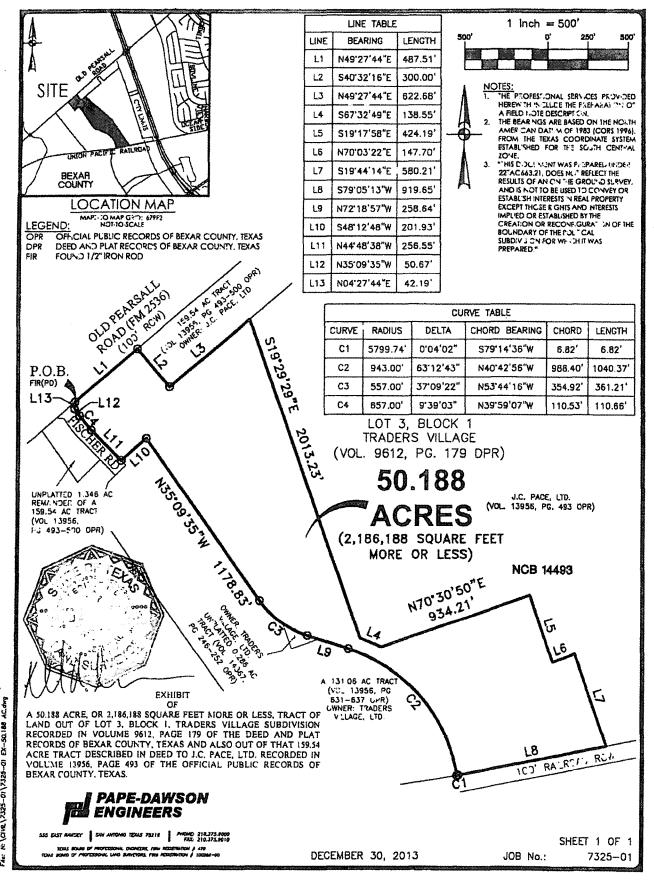

WHEREAS, notices and agreements were sent to property owners by certified mail and notarized agreements to be returned to the Planning and Community Development Department, postmarked no later than December 30, 2013, or hand delivered to 1400 S. Flores no later than January 2, 2014 (see attached EXHIBIT 1 for list and EXHIBIT 2 for Agreement); and