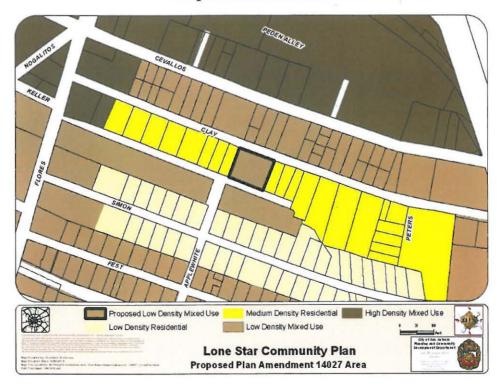

## **BE IT ORDAINED BY THE CITY COUNCIL OF THE CITY OF SAN ANTONIO:**

**SECTION 1.** The Lone Star Community Plan, a component of the Comprehensive Master Plan of the City, is hereby amended by changing the use of approximately 0.54 of an acre of land out of Lot 1, NCB 15 and Lot 6, NCB 16, located at 302 Clay Street, from Medium Density Residential to Low Density Mixed Use. All portions of land mentioned are depicted in Attachments "I" and "II", attached hereto and incorporated herein for all purposes.

ATTACHMENT I Land Use Plan as Adopted:

ATTACHMENT II Proposed Amendment: