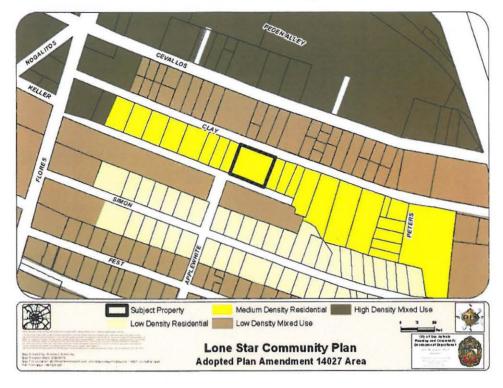

## **BE IT ORDAINED BY THE CITY COUNCIL OF THE CITY OF SAN ANTONIO:**

**SECTION 1.** The Lone Star Community Plan, a component of the Comprehensive Master Plan of the City, is hereby amended by changing the use of approximately 0.54 of an acre of land out of Lot 1, NCB 15 and Lot 6, NCB 16, located at 302 Clay Street, from Medium Density Residential to Low Density Mixed Use. All portions of land mentioned are depicted in Attachments "I" and "II", attached hereto and incorporated herein for all purposes.

ATTACHMENT I Land Use Plan as Adopted:

ATTACHMENT II Proposed Amendment: