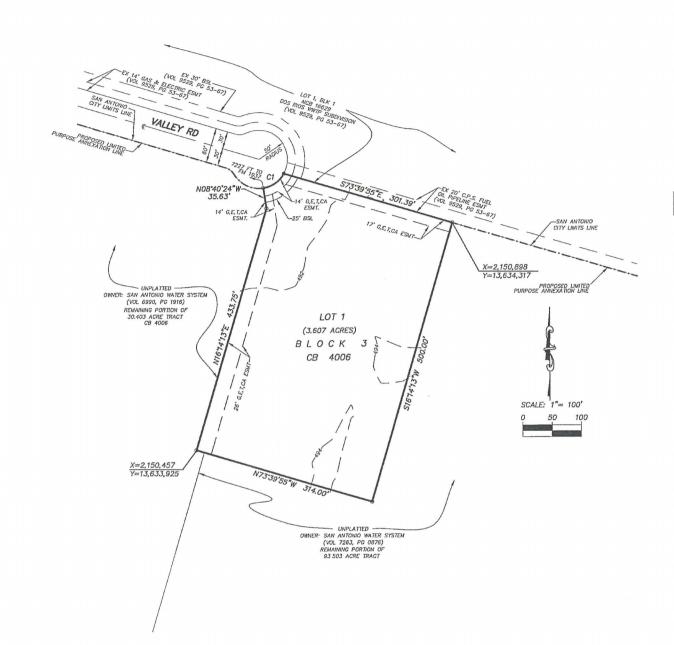

### SAWS ENVIRONMENTAL LABORATORY SERVICES

BEING A 3,607 ACRE TRACT OF LAND OUT OF THE JOSE ANTONIO DE LA GARZA GRANT, ABSTRACT NO. 3, CB 4005, BEXAR COUNTY, TEXAS AND BEING OUT OF A 93,503 ACRE TRACT AS DESCRIBED IN DEED RECORDED IN VOLUME 7263, PAGE 0876 ALSO OUT OF A 30,403 ACRE TRACT DESCRIBED IN DEED RECORDED IN VOLUME 6990, PAGE 1916 BOTH DEEDS IN THE OFFICIAL PUBLIC RECORDS OF REAL PROPERTY OF BEXAR COUNTY,