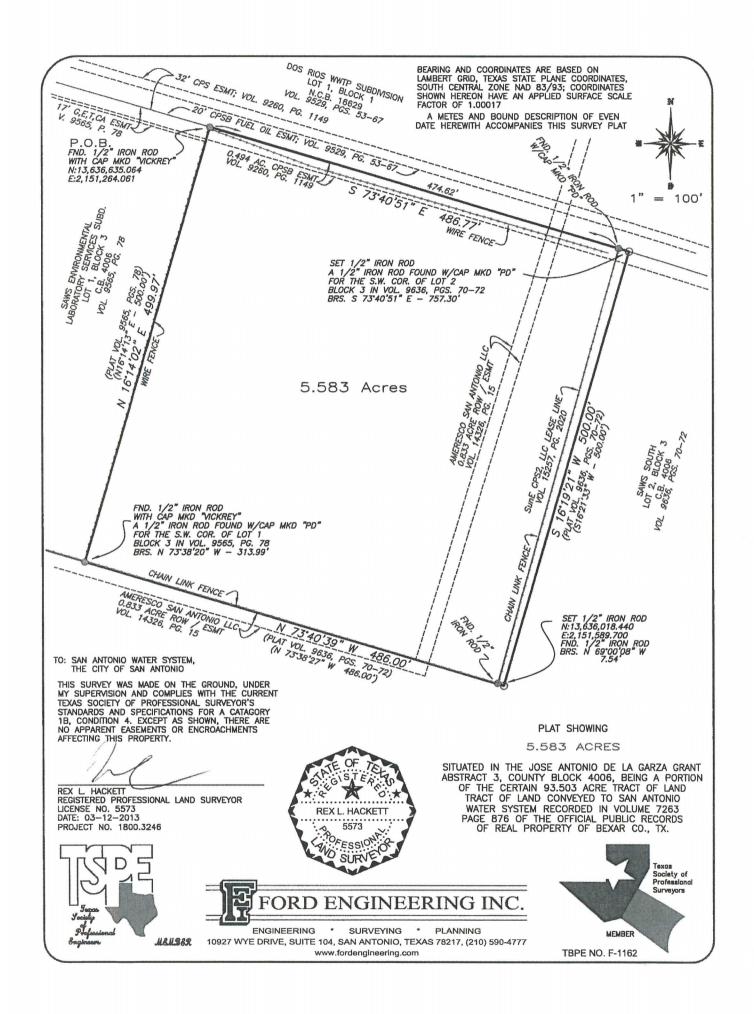

#### FIELD NOTES DESCRIPTION

A 5.583 acre tract situated in the Jose Antonio De La Garza Grant, Abstract No. 3, Bexar County Block No. 4006 being a portion of that certain 93.503 acre tract of land conveyed to San Antonio Water System recorded in Volume 7263, Page 876 of the Official Public Records of Real Property of Bexar County, Texas; being more particularly described as follows:

**BEGINNING:** at a  $\frac{1}{2}$  inch iron rod (N = 13,636,635.064, E = 2,151,264.061) with cap marked "Vickrey" found for the Northeastern corner of Lot 1, Block 3 of the SAWS Environmental Laboratory Services Subdivision as shown on a plat recorded in Volume 9565, Page 78 of the Deed and Plat Records of Bexar County, Texas on the Southern line of Lot 1, Block 1, N.C.B. 16629, Dos Rios WWTP Subdivision as shown on a plat recorded in Volume 9529, Pages 53-67 of the Deed and Plat Records of Bexar County, Texas, for the Northwestern corner of this tract;

**THENCE:** S 73°40'51" E – along the Southern line of the said Dios Rios WWTP Subdivision at 474.62 feet pass a 1/2 inch iron rod with cap marked "Pape Dawson" found for a corner of a 98.740 acre Lease Agreement conveyed to SunE CPS2, LLC in Volume 15257, Page 2020 of the Official Public Records of Real Property of Bexar County, Texas, a distance in all of 486.77 feet to a 1/2 inch iron rod with yellow plastic cap marked "Ford Eng Inc" set for a corner of Lot 2, Block 3 – SAWS South Subdivision as shown on a plat recorded in Volume 9636, Pages 70-72 of the Deed and Plat Records of Bexar County, Texas, for the Northeastern corner of this tract from which a ½ inch iron rod with cap marked "Pape Dawson found for the Northeastern corner of said SAWS South Subdivision, an interior corner of said Dos Rios Subdivision bears S 73°40'51" E – 757.30 feet;

THENCE: S 16°19'21" W - 500.00 feet along a line of the said SAWS South Subdivision to a  $\frac{1}{2}$  inch iron rod (N = 13,636,018.440, E = 2,151,589.700) with yellow plastic cap marked "Ford Eng Inc" set for an interior corner of the said SAWS South subdivision, for the Southeastern corner of this tract, from which a ½ inch iron rod found for a corner of the said 98.740 acre lease agreement bears N 69°00'08" W - 7.54 feet;

**THENCE:** N 73°40'39" W – 486.00 feet along a line of said SAWS South Subdivision to a ½ inch iron rod with cap marked "Vickrey" found for the Southeastern corner of the said SAWS Environmental Laboratory Services Subdivision, a corner of said SAWS South Subdivision, for the Southwestern corner of this tract from which a ½ inch iron rod

# ENGINEERING.

Page 2 of 2

with cap marked "Pape Dawson" found for the Southwestern corner of said SAWS Environmental Laboratory Services Subdivision, a corner of said SAWS South subdivision bears N 73°38'20" W - 313.99 feet;

**THENCE:** N 16°14'02" E – 499.97 feet along the Eastern line of the said SAWS Environmental Laboratory Services Subdivision to the POINT OF BEGINNING and containing 5.583 acres of land, according to a survey made on the ground under my supervision

Corresponding plat prepared. 1800.3246.docx

BEARINGS AND COORDINATES ARE BASED ON LAMBERT GRID, TEXAS STATE PLANE COORDINATES, SOUTH CENTRAL ZONE NAD 83/93; COORDINATES SHOWN HEREON HAVE AN APPLIED SURFACE SCALE **FACTOR OF 1.00017.** 