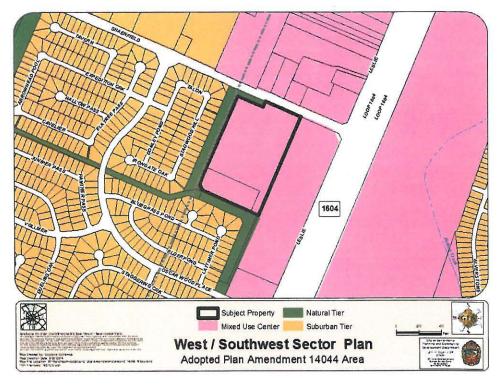

## BE IT ORDAINED BY THE CITY COUNCIL OF THE CITY OF SAN ANTONIO:

**SECTION 1.** The West/Southwest Sector Plan, a component of the Comprehensive Master Plan of the City, is hereby amended by changing the use of approximately 12.47 acres of land out of NCB 17635 located in the 7900-8000 blocks of Leslie Road and the 10400 block of Shaenfield Road, legally described as 12.47 acres out of NCB 17635, from Mixed Use Center to General Urban Tier. All portions of land mentioned are depicted in **Attachments "I"** and **"II"**, attached hereto and incorporated herein for all purposes.

## ATTACHMENT I Land Use Plan as Adopted:

ATTACHMENT II Proposed Amendment: