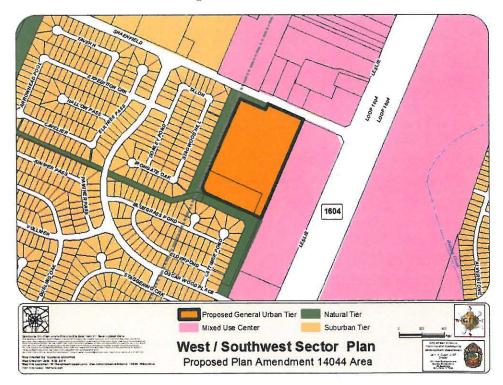

## BE IT ORDAINED BY THE CITY COUNCIL OF THE CITY OF SAN ANTONIO:

**SECTION 1.** The West/Southwest Sector Plan, a component of the Comprehensive Master Plan of the City, is hereby amended by changing the use of approximately 12.47 acres of land out of NCB 17635 located in the 7900-8000 blocks of Leslie Road and the 10400 block of Shaenfield Road, legally described as 12.47 acres out of NCB 17635, from Mixed Use Center to General Urban Tier. All portions of land mentioned are depicted in **Attachments "I"** and **"II"**, attached hereto and incorporated herein for all purposes.

## ATTACHMENT I Land Use Plan as Adopted:

ATTACHMENT II Proposed Amendment: