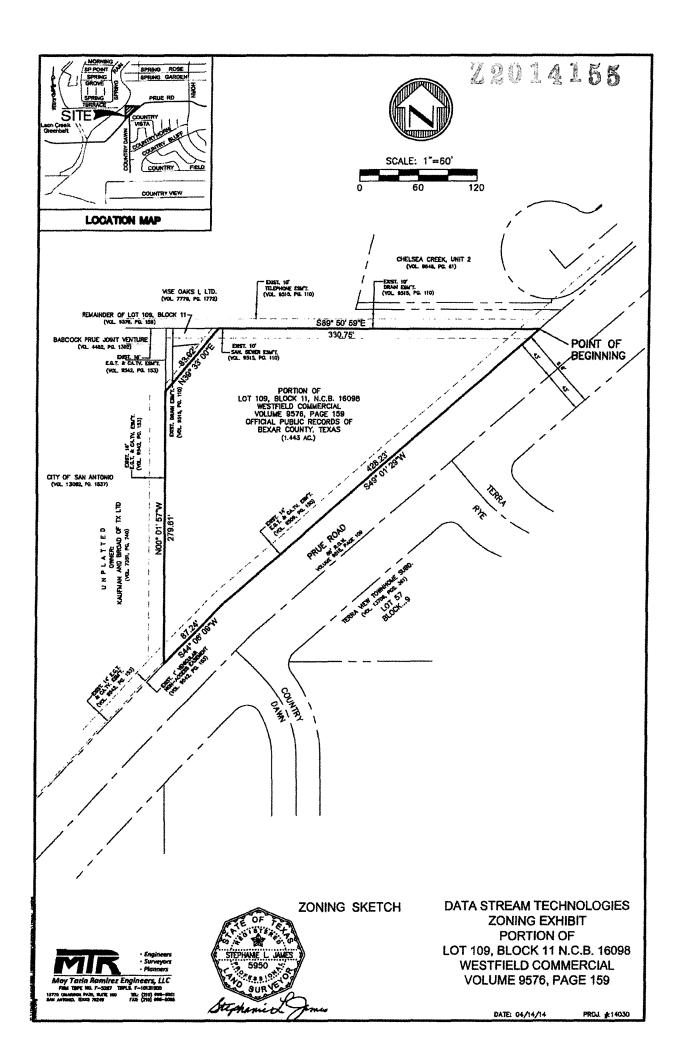

22014155

Field Note Description of a 1.443 Acre Tract

Being a portion of Lot 109, Block 11, New City Block 16098, in the City of San Antonio, Bexar County, Texas as shown on plat of Westfield Commercial, recorded in Volume 9576, Page 159, Official Public Records of Bexar County, Texas, said 1.443 acre tract being more particularly described as follows:

Beginning at a point on the northwesterly right of way line of Prue Road, an 86-foot right of way, said point being the northeast corner of said Lot 109 and the northeast corner of the herein described 1.443 acre tract;

Thence, with the northwesterly right of way of said Prue Road, South 49 degrees 01 minutes 29 minutes West, a distance of 428.23 feet to a point and South 44 degrees 06 minutes 09 seconds West, a distance of 87.24 feet to a point being the southwest corner of said Lot 109 and the southwest corner of the herein described tract;

Thence, departing the northwesterly right of way line of said Prue Road and with the westerly boundary of said Lot 109, the westerly boundary of the herein described tract, North 00 degrees 01 minutes 57 seconds West, a distance of 279.61 feet to a point;

Thence, leaving said westerly boundary and crossing said Lot 109, North 39 degree 33 minutes 00 seconds East, a distance of 83.92 feet to a point on the northerly boundary of said Lot 109;

Thence, with the northerly boundary of said Lot 109, the northerly boundary of the herein described tract, South 89 degrees 50 minutes 59 seconds East, a distance of 330.75 feet to the **POINT OF BEGINNING** containing 1.443 acres of land.

Bearings and distances shown on based on plat of Westfield Commercial recorded in Volume 9576, Page 159, Official Public Records of Bexar County, Texas.

Stephanie L. James

Registered Professional Land Surveyor No. 5950 Job # 14030