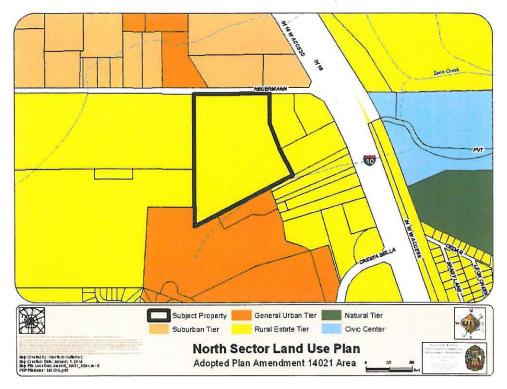

## BE IT ORDAINED BY THE CITY COUNCIL OF THE CITY OF SAN ANTONIO:

**SECTION 1.** The North Sector Plan, a component of the Comprehensive Master Plan of the City, is hereby amended by changing the use of approximately 20.552 acres of land out of Lot 2, Block 3, NCB 18333, located on the south side of Heuermann Road between Milsa Drive and IH-10 West, from Rural Estate Tier to General Urban Tier. All portions of land mentioned are depicted in **Attachments "I"** and "**II**", attached hereto and incorporated herein for all purposes.

ATTACHMENT I Land Use Plan as Adopted:

ATTACHMENT II Proposed Amendment: