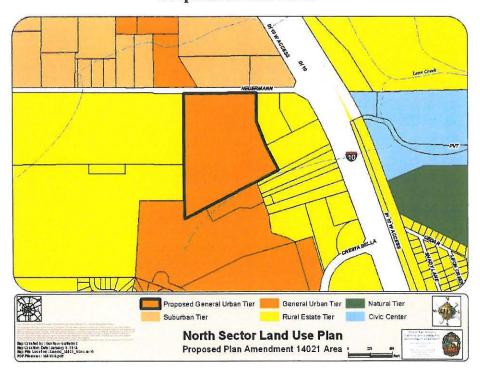

## BE IT ORDAINED BY THE CITY COUNCIL OF THE CITY OF SAN ANTONIO:

**SECTION 1.** The North Sector Plan, a component of the Comprehensive Master Plan of the City, is hereby amended by changing the use of approximately 20.552 acres of land out of Lot 2, Block 3, NCB 18333, located on the south side of Heuermann Road between Milsa Drive and IH-10 West, from Rural Estate Tier to General Urban Tier. All portions of land mentioned are depicted in **Attachments "I"** and "**II**", attached hereto and incorporated herein for all purposes.

ATTACHMENT I Land Use Plan as Adopted:

ATTACHMENT II Proposed Amendment: