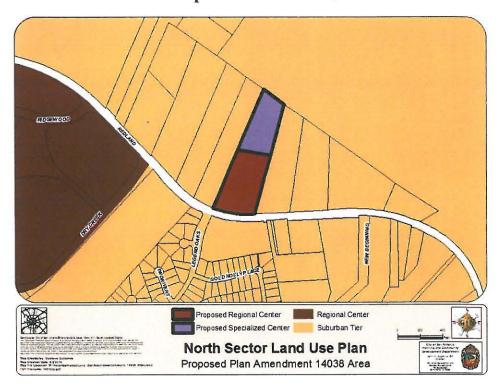

## ATTACHMENT II Proposed Amendment:

AN ORDINANCE 2014 - 06 - 19 - 0 504

AMENDING THE LAND USE PLAN CONTAINED IN THE NORTH SECTOR PLAN, A COMPONENT OF THE COMPREHENSIVE MASTER PLAN OF THE CITY, BY CHANGING THE USE OF APPROXIMATELY 7.415 ACRES OF LAND LOCATED AT 18952 REDLAND ROAD, LEGALLY DESCRIBED AS LOT 2 NCB 17866, FROM SUBURBAN TIER TO REGIONAL CENTER ON 3.511 ACRES AND SPECIALIZED CENTER ON 3.904 ACRES.

## BE IT ORDAINED BY THE CITY COUNCIL OF THE CITY OF SAN ANTONIO:

**SECTION 1.** The North Sector Plan, a component of the Comprehensive Master Plan of the City, is hereby amended by changing the use of approximately 7.415 of land located 18952 Redland Road, legally described as Lot 2 NCB 17866, from Suburban Tier to Regional Center and Specialized Center. All portions of land mentioned are depicted in **Attachments "I"** and "II", attached hereto and incorporated herein for all purposes.