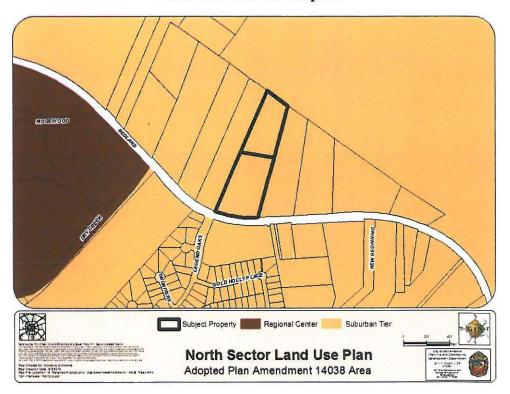

## ATTACHMENT I Land Use Plan as Adopted:

AN ORDINANCE 2014 - 06 - 19 - 0 504

AMENDING THE LAND USE PLAN CONTAINED IN THE NORTH SECTOR PLAN, A COMPONENT OF THE COMPREHENSIVE MASTER PLAN OF THE CITY, BY CHANGING THE USE OF APPROXIMATELY 7.415 ACRES OF LAND LOCATED AT 18952 REDLAND ROAD, LEGALLY DESCRIBED AS LOT 2 NCB 17866, FROM SUBURBAN TIER TO REGIONAL CENTER ON 3.511 ACRES AND SPECIALIZED CENTER ON 3.904 ACRES.

## BE IT ORDAINED BY THE CITY COUNCIL OF THE CITY OF SAN ANTONIO:

**SECTION 1.** The North Sector Plan, a component of the Comprehensive Master Plan of the City, is hereby amended by changing the use of approximately 7.415 of land located 18952 Redland Road, legally described as Lot 2 NCB 17866, from Suburban Tier to Regional Center and Specialized Center. All portions of land mentioned are depicted in **Attachments "I"** and "II", attached hereto and incorporated herein for all purposes.