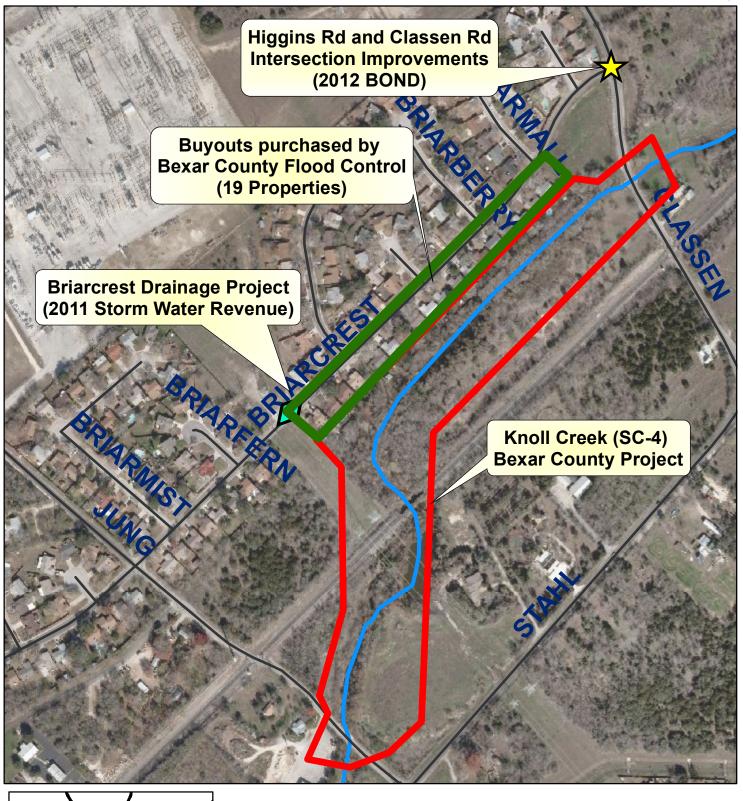

## Limits of Knoll Creek (SC-4) Bexar County Flood Control Project

0 250 500 1,000 Feet