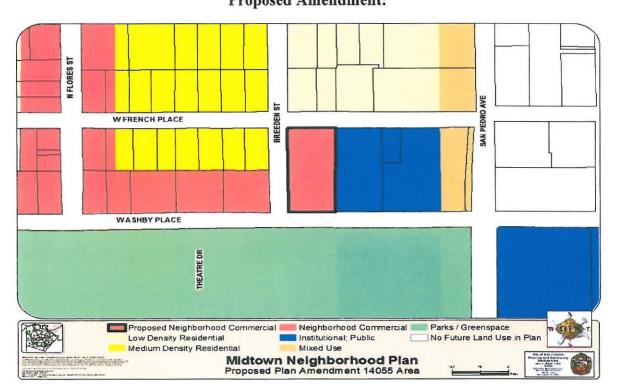

## **BE IT ORDAINED BY THE CITY COUNCIL OF THE CITY OF SAN ANTONIO:**

**SECTION 1.** The Midtown Neighborhood Plan, a component of the Comprehensive Master Plan of the City, is hereby amended by changing the use of Lots 1, 2, 9, and 10, Block 10, NCB 1890 save and except those portions of Lots 1, 9, and 10 conveyed to the City of San Antonio in Volume 1956, Page 74 of the Bexar County Deed Records located at 615 West Ashby Place and 626 West French Place, from Public/Institutional to Neighborhood Commercial. All portions of land mentioned are depicted in **Attachments "I"** and "**II**", attached hereto and incorporated herein for all purposes.

## ATTACHMENT I Land Use Plan as Adopted:

ATTACHMENT II Proposed Amendment: