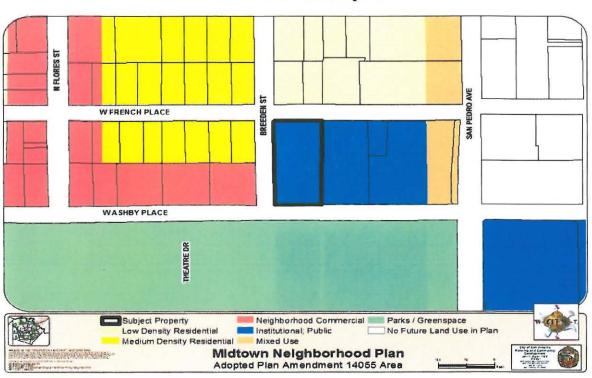

## **BE IT ORDAINED BY THE CITY COUNCIL OF THE CITY OF SAN ANTONIO:**

**SECTION 1.** The Midtown Neighborhood Plan, a component of the Comprehensive Master Plan of the City, is hereby amended by changing the use of Lots 1, 2, 9, and 10, Block 10, NCB 1890 save and except those portions of Lots 1, 9, and 10 conveyed to the City of San Antonio in Volume 1956, Page 74 of the Bexar County Deed Records located at 615 West Ashby Place and 626 West French Place, from Public/Institutional to Neighborhood Commercial. All portions of land mentioned are depicted in **Attachments "I"** and "**II**", attached hereto and incorporated herein for all purposes.

## ATTACHMENT I Land Use Plan as Adopted:

ATTACHMENT II Proposed Amendment: