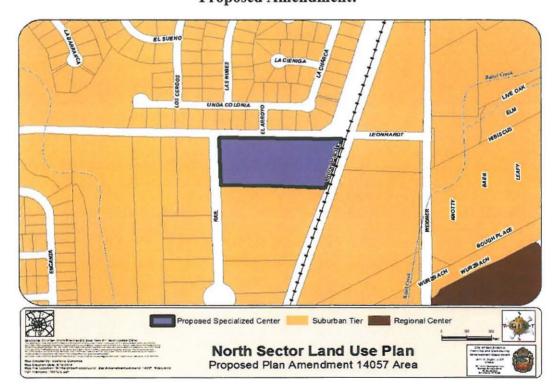

## BE IT ORDAINED BY THE CITY COUNCIL OF THE CITY OF SAN ANTONIO:

**SECTION 1.** The North Sector Plan, a component of the Comprehensive Master Plan of the City, is hereby amended by changing the use of 4.337 acres out of Lot 21, NCB 14941 located on a portion of the 5300 Block of Leonhardt Road and the 4000 Block of Rail Drive, from Suburban Tier to Specialized Center. All portions of land mentioned are depicted in Attachments "I" and "II", attached hereto and incorporated herein for all purposes.

ATTACHMENT I Land Use Plan as Adopted:

ATTACHMENT II Proposed Amendment: