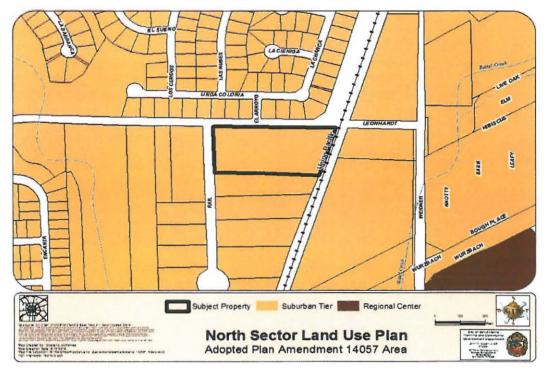

## BE IT ORDAINED BY THE CITY COUNCIL OF THE CITY OF SAN ANTONIO:

**SECTION 1.** The North Sector Plan, a component of the Comprehensive Master Plan of the City, is hereby amended by changing the use of 4.337 acres out of Lot 21, NCB 14941 located on a portion of the 5300 Block of Leonhardt Road and the 4000 Block of Rail Drive, from Suburban Tier to Specialized Center. All portions of land mentioned are depicted in Attachments "I" and "II", attached hereto and incorporated herein for all purposes.

ATTACHMENT I Land Use Plan as Adopted:

ATTACHMENT II Proposed Amendment: