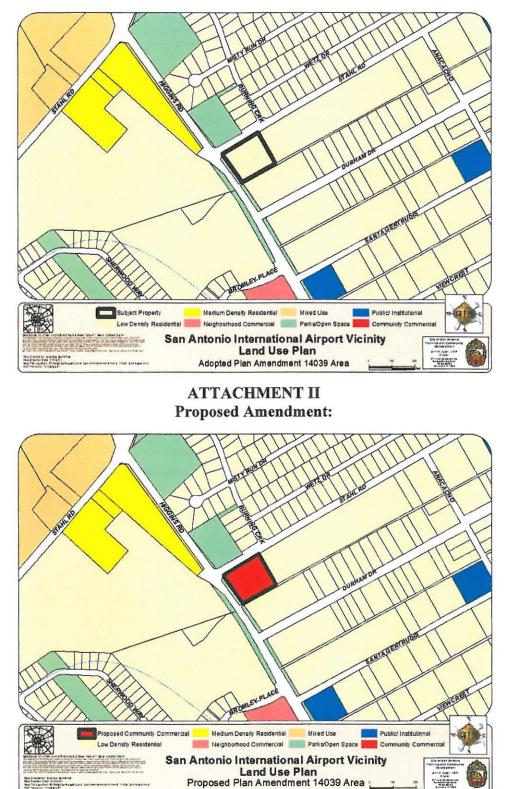

## AN ORDINANCE 2014 - 08 - 07 - 0565

AMENDING THE LAND USE PLAN CONTAINED IN THE SAN ANTONIO INTERNATIONAL AIRPORT VICINITY LAND USE PLAN, A COMPONENT OF THE COMPREHENSIVE MASTER PLAN OF THE CITY, BY CHANGING THE USE OF 1.313 ACRES OF LAND OUT OF LOT 1, BLOCK A, NCB 15704 LOCATED ON THE 4600 BLOCK OF STAHL ROAD, FROM LOW DENSITY RESIDENTIAL LAND USE TO COMMUNITY COMMERCIAL LAND USE.

## BE IT ORDAINED BY THE CITY COUNCIL OF THE CITY OF SAN ANTONIO:

**SECTION 1.** The San Antonio International Airport Vicinity Land Use Plan, a component of the Comprehensive Master Plan of the City, is hereby amended by changing the use of 1.313 acres of land out of Lot 1, Block A, NCB 15704 located on the 4600 Block of Stahl Road, from Low Density Residential land use to Community Commercial land use. All portions of land mentioned are depicted in **Attachments "I"** and "**II**", attached hereto and incorporated herein for all purposes.

## ATTACHMENT I Land Use Plan as Adopted:

Proposed Plan Amendment 14039 Area

count with her