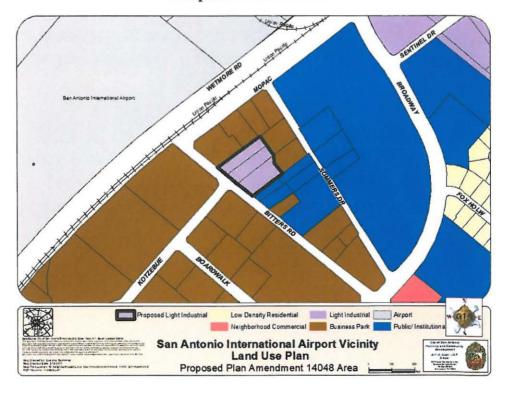

## BE IT ORDAINED BY THE CITY COUNCIL OF THE CITY OF SAN ANTONIO:

SECTION 1. The San Antonio International Airport Vicinity Land Use Plan, a component of the Comprehensive Master Plan of the City, is hereby amended by changing the use of Lot 32, NCB 12097 located at 2523 MacArthur View, from Business Park and Public Institutional land use to Light Industrial land use. All portions of land mentioned are depicted in Attachments "I" and "II", attached hereto and incorporated herein for all purposes.

## ATTACHMENT II Proposed Amendment: