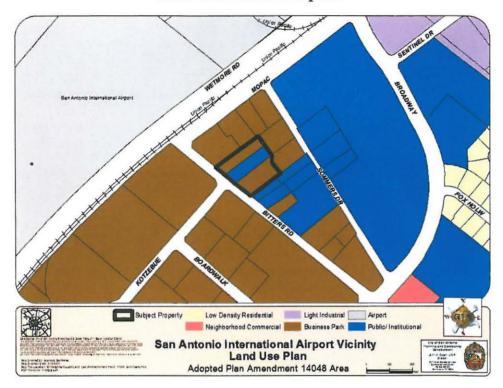

## BE IT ORDAINED BY THE CITY COUNCIL OF THE CITY OF SAN ANTONIO:

SECTION 1. The San Antonio International Airport Vicinity Land Use Plan, a component of the Comprehensive Master Plan of the City, is hereby amended by changing the use of Lot 32, NCB 12097 located at 2523 MacArthur View, from Business Park and Public Institutional land use to Light Industrial land use. All portions of land mentioned are depicted in Attachments "I" and "II", attached hereto and incorporated herein for all purposes.

## ATTACHMENT I Land Use Plan as Adopted: