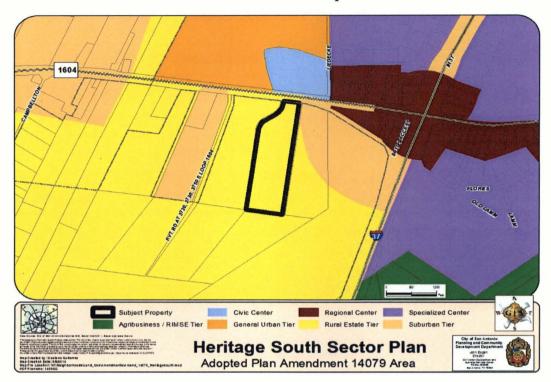

SG/cla 11/06/2014 #P-1

AN ORDINANCE 2014 - 11 - 06 - 0862

AMENDING THE LAND USE PLAN CONTAINED IN THE HERITAGE SOUTH SECTOR PLAN, A COMPONENT OF THE COMPREHENSIVE MASTER PLAN OF THE CITY, BY CHANGING THE FUTURE LAND USE OF LOT 4, BLOCK 1, CB 4167A LOCATED AT 3890 SOUTH LOOP 1604 EAST FROM RURAL ESTATE TIER TO SPECIALIZED CENTER.

## BE IT ORDAINED BY THE CITY COUNCIL OF THE CITY OF SAN ANTONIO:

**SECTION 1.** The Heritage South Sector Plan, a component of the Comprehensive Master Plan of the City, is hereby amended by changing the future land use of Lot 4, Block 1, CB 4176A located at 3890 South Loop 1604 East, from Rural Estate Tier to Specialized Center. All portions of land mentioned are depicted in **Attachments "I"** and **"II"**, attached hereto and incorporated herein for all purposes.

## ATTACHMENT I Land Use Plan as Adopted:

ATTACHMENT II Proposed Amendment: