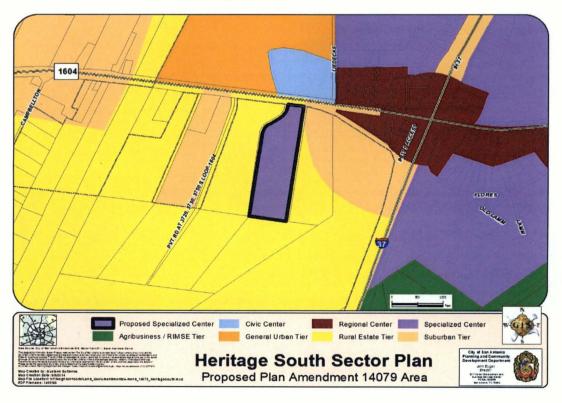

SG/cla 11/06/2014 #P-1

AN ORDINANCE 2014 - 11 - 06 - 0862

AMENDING THE LAND USE PLAN CONTAINED IN THE HERITAGE SOUTH SECTOR PLAN, A COMPONENT OF THE COMPREHENSIVE MASTER PLAN OF THE CITY, BY CHANGING THE FUTURE LAND USE OF LOT 4, BLOCK 1, CB 4167A LOCATED AT 3890 SOUTH LOOP 1604 EAST FROM RURAL ESTATE TIER TO SPECIALIZED CENTER.

## BE IT ORDAINED BY THE CITY COUNCIL OF THE CITY OF SAN ANTONIO:

**SECTION 1.** The Heritage South Sector Plan, a component of the Comprehensive Master Plan of the City, is hereby amended by changing the future land use of Lot 4, Block 1, CB 4176A located at 3890 South Loop 1604 East, from Rural Estate Tier to Specialized Center. All portions of land mentioned are depicted in **Attachments "I"** and **"II"**, attached hereto and incorporated herein for all purposes.

## ATTACHMENT I Land Use Plan as Adopted:

ATTACHMENT II Proposed Amendment: