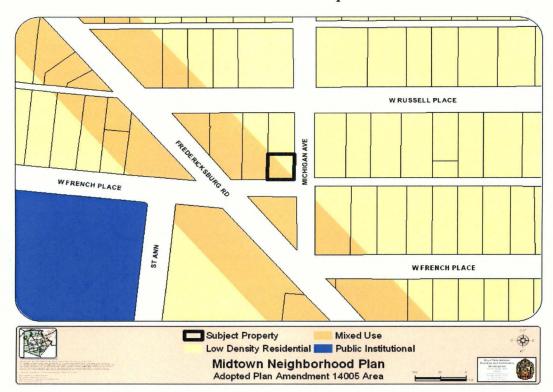

AN ORDINANCE 2014-11-06-0867

AMENDING THE LAND USE PLAN CONTAINED IN THE MIDTOWN NEIGHBORHOOD PLAN, A COMPONENT OF THE COMPREHENSIVE MASTER PLAN OF THE CITY, BY CHANGING THE USE OF THE SOUTH 44 FEET OF LOTS 5 & 6, BLOCK 48, NCB 1872 LOCATED AT 115 MICHIGAN AVENUE, FROM LOW DENSITY RESIDENTIAL AND MIXED USE TO MIXED USE.

## BE IT ORDAINED BY THE CITY COUNCIL OF THE CITY OF SAN ANTONIO:

**SECTION 1.** The Midtown Neighborhood Plan, a component of the Comprehensive Master Plan of the City, is hereby amended by changing the use of the south 44 feet of Lots 5 & 6, Block 48, NCB 1872 located at 115 Michigan Avenue, from Low Density Residential and Mixed Use to Mixed Use. All portions of land mentioned are depicted in **Attachments "I"** and "**II"**, attached hereto and incorporated herein for all purposes.

## ATTACHMENT I Land Use Plan as Adopted: