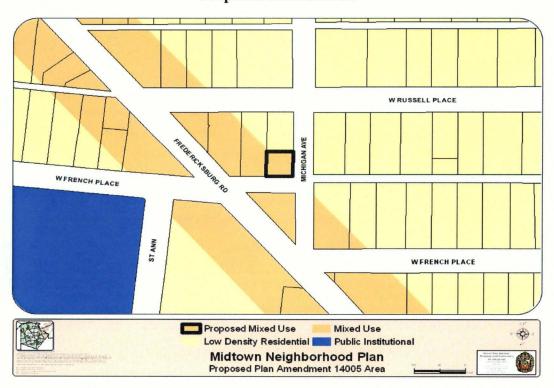

AN ORDINANCE 2014-11-06-0867

AMENDING THE LAND USE PLAN CONTAINED IN THE MIDTOWN NEIGHBORHOOD PLAN, A COMPONENT OF THE COMPREHENSIVE MASTER PLAN OF THE CITY, BY CHANGING THE USE OF THE SOUTH 44 FEET OF LOTS 5 & 6, BLOCK 48, NCB 1872 LOCATED AT 115 MICHIGAN AVENUE, FROM LOW DENSITY RESIDENTIAL AND MIXED USE TO MIXED USE.

## BE IT ORDAINED BY THE CITY COUNCIL OF THE CITY OF SAN ANTONIO:

**SECTION 1.** The Midtown Neighborhood Plan, a component of the Comprehensive Master Plan of the City, is hereby amended by changing the use of the south 44 feet of Lots 5 & 6, Block 48, NCB 1872 located at 115 Michigan Avenue, from Low Density Residential and Mixed Use to Mixed Use. All portions of land mentioned are depicted in **Attachments "I"** and "**II"**, attached hereto and incorporated herein for all purposes.

## ATTACHMENT II Proposed Amendment: