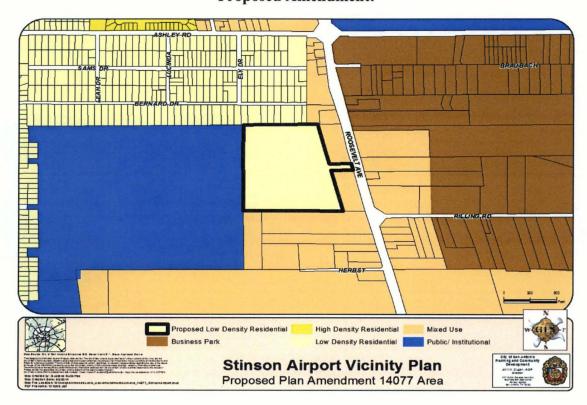

## ATTACHMENT II Proposed Amendment:

## BE IT ORDAINED BY THE CITY COUNCIL OF THE CITY OF SAN ANTONIO:

**SECTION 1.** The Stinson Airport Vicinity Land Use Plan, a component of the Comprehensive Master Plan of the City, is hereby amended by changing the future land use of 25.71 acres out of NCB 11156 located on a portion of the 5000 block of Roosevelt Avenue, from Mixed Use to Low Density Residential. All portions of land mentioned are depicted in Attachments "I" and "II", attached hereto and incorporated herein for all purposes.