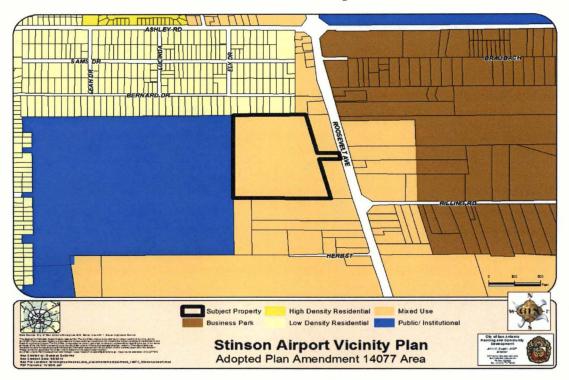

## ATTACHMENT I Land Use Plan as Adopted:

## BE IT ORDAINED BY THE CITY COUNCIL OF THE CITY OF SAN ANTONIO:

**SECTION 1.** The Stinson Airport Vicinity Land Use Plan, a component of the Comprehensive Master Plan of the City, is hereby amended by changing the future land use of 25.71 acres out of NCB 11156 located on a portion of the 5000 block of Roosevelt Avenue, from Mixed Use to Low Density Residential. All portions of land mentioned are depicted in Attachments "I" and "II", attached hereto and incorporated herein for all purposes.