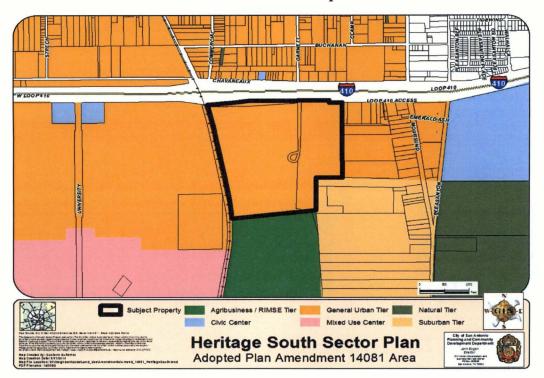

## BE IT ORDAINED BY THE CITY COUNCIL OF THE CITY OF SAN ANTONIO:

**SECTION 1.** The Heritage South Sector Plan, a component of the Comprehensive Master Plan of the City, is hereby amended by changing the future land use of Lots P-2, P-3 and P-100, NCB 11150 and CB 4283 located at 14903 Southwest Loop 410 (aka 720 West Loop 410), from General Urban Tier to Agribusiness/RIMSE Tier. All portions of land mentioned are depicted in **Attachments "I"** and **"II"**, attached hereto and incorporated herein for all purposes.

## ATTACHMENT I Land Use Plan as Adopted: