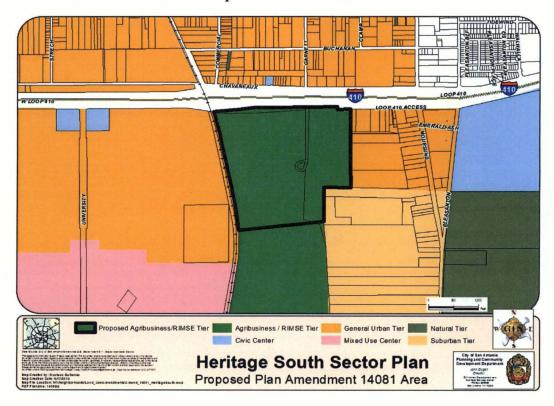

## BE IT ORDAINED BY THE CITY COUNCIL OF THE CITY OF SAN ANTONIO:

**SECTION 1.** The Heritage South Sector Plan, a component of the Comprehensive Master Plan of the City, is hereby amended by changing the future land use of Lots P-2, P-3 and P-100, NCB 11150 and CB 4283 located at 14903 Southwest Loop 410 (aka 720 West Loop 410), from General Urban Tier to Agribusiness/RIMSE Tier. All portions of land mentioned are depicted in **Attachments "I"** and **"II"**, attached hereto and incorporated herein for all purposes.

## ATTACHMENT II Proposed Amendment: