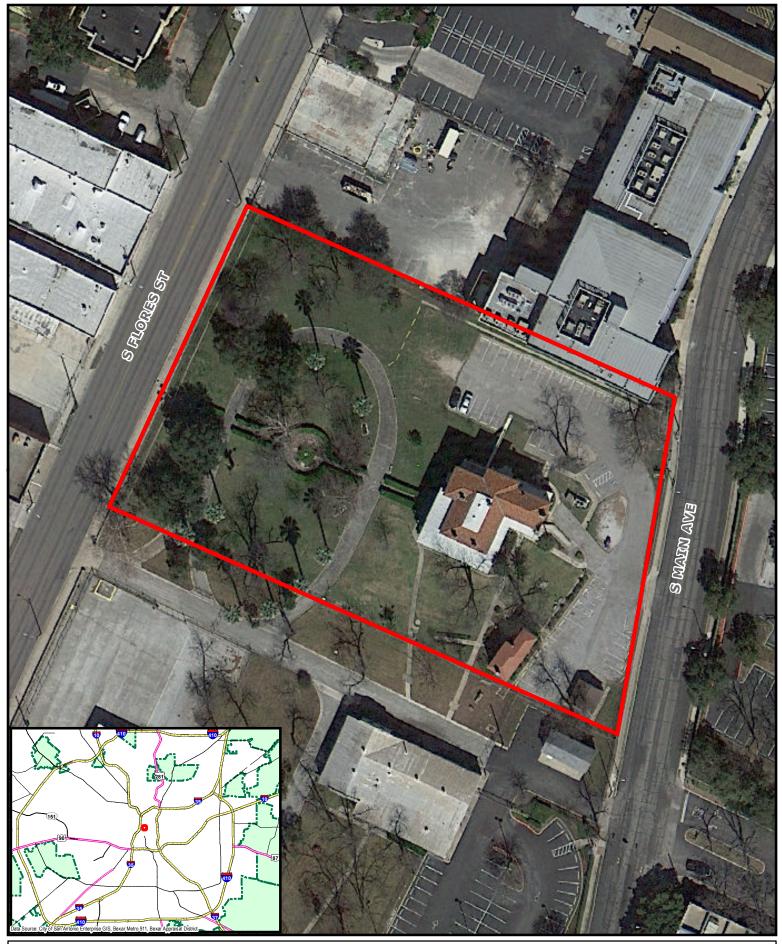

Map Last Edited: Tuesday, February 10, 2015 PDF Filename: \\Fscommon\misc23\GIS\PDFs\_JPEGs\CurrentExhibits\FY2015\1502bg16462\_03.pdf City of San Antonio Commander's House