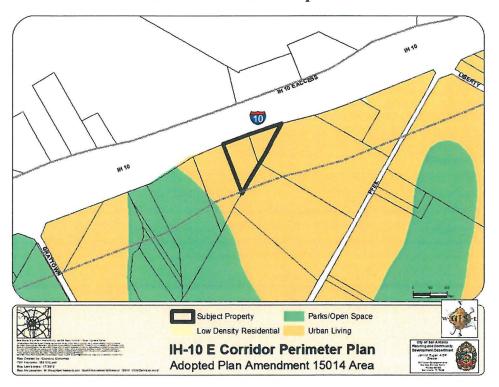

SG/cla 03/05/2015 #P-2

AN ORDINANCE 2015 - 03 - 05 - 0166

AMENDING THE LAND USE PLAN CONTAINED IN THE IH-10 EAST CORRIDOR PERIMETER PLAN, A COMPONENT OF THE COMPREHENSIVE MASTER PLAN OF THE CITY, BY CHANGING THE USE OF 3.004 ACRES OUT OF NCB 18226, LOCATED ON THE 11000 BLOCK OF IH-10 EAST, FROM URBAN LIVING TO COMMUNITY COMMERCIAL.

## BE IT ORDAINED BY THE CITY COUNCIL OF THE CITY OF SAN ANTONIO:

**SECTION 1.** The IH-10 East Corridor Perimeter Plan, a component of the Comprehensive Master Plan of the City, is hereby amended by changing the use of 3.004 acres out of NCB 18226, located on the 11000 Block of IH-10 East, from Urban Living to Community Commercial. All portions of land mentioned are depicted in **Attachments "I"** and **"II"**, attached hereto and incorporated herein for all purposes.

## ATTACHMENT I Land Use Plan as Adopted:

ATTACHMENT II Proposed Amendment: