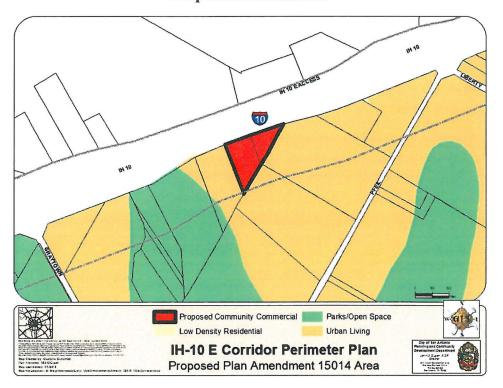

SG/cla 03/05/2015 #P-2

AN ORDINANCE 2015 - 03 - 05 - 0166

AMENDING THE LAND USE PLAN CONTAINED IN THE IH-10 EAST CORRIDOR PERIMETER PLAN, A COMPONENT OF THE COMPREHENSIVE MASTER PLAN OF THE CITY, BY CHANGING THE USE OF 3.004 ACRES OUT OF NCB 18226, LOCATED ON THE 11000 BLOCK OF IH-10 EAST, FROM URBAN LIVING TO COMMUNITY COMMERCIAL.

## BE IT ORDAINED BY THE CITY COUNCIL OF THE CITY OF SAN ANTONIO:

**SECTION 1.** The IH-10 East Corridor Perimeter Plan, a component of the Comprehensive Master Plan of the City, is hereby amended by changing the use of 3.004 acres out of NCB 18226, located on the 11000 Block of IH-10 East, from Urban Living to Community Commercial. All portions of land mentioned are depicted in **Attachments "I"** and **"II"**, attached hereto and incorporated herein for all purposes.

## ATTACHMENT I Land Use Plan as Adopted:

ATTACHMENT II Proposed Amendment: