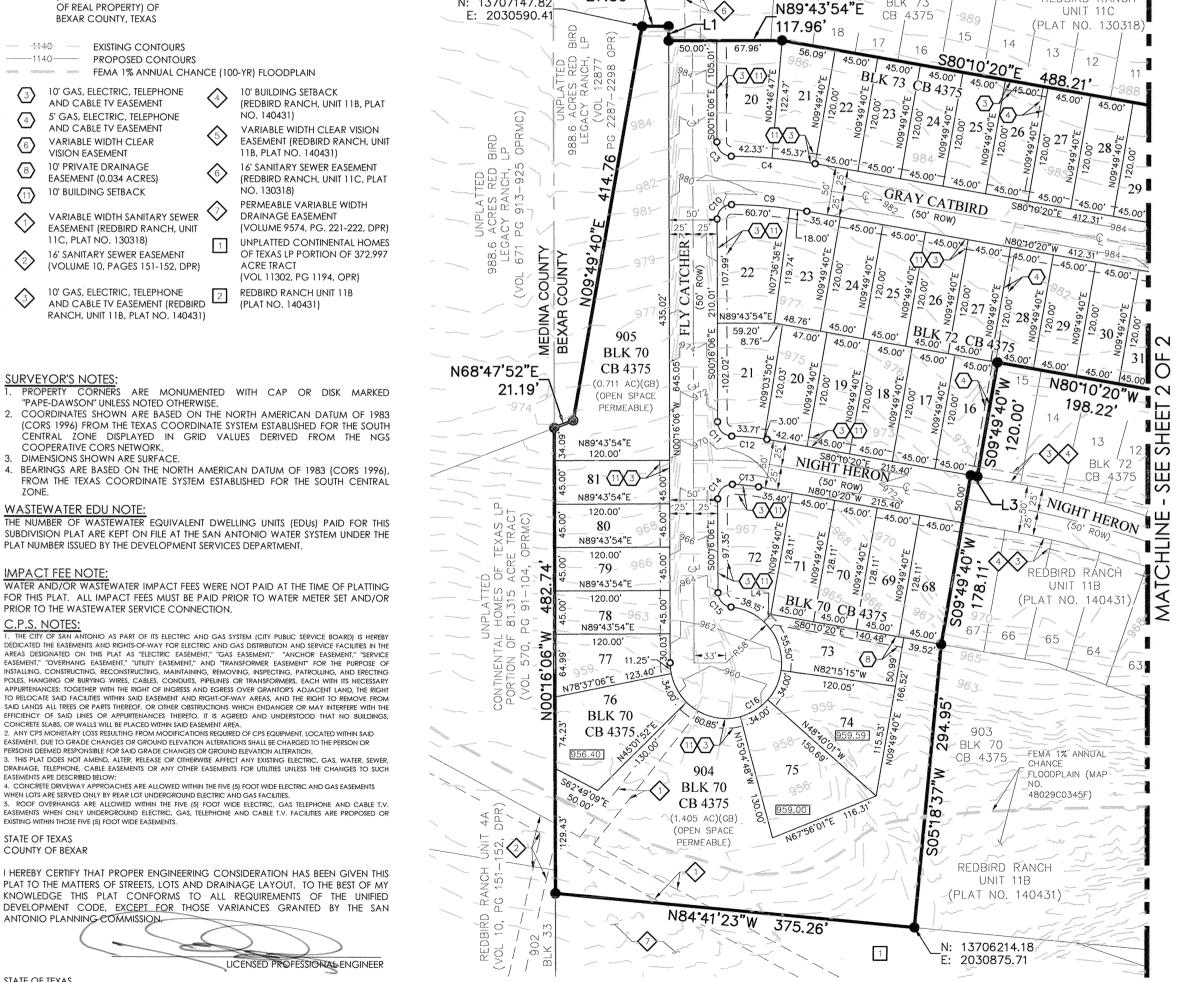

1140 EXISTING CONTOURS ----1140 ----- PROPOSED CONTOURS FEMA 1% ANNUAL CHANCE (100-YR) FLOODPLAIN

OF REAL PROPERTY) OF

BEXAR COUNTY, TEXAS

(OFFICIAL PUBLIC RECORDS

3 10' GAS, ELECTRIC, TELEPHONE AND CABLE TV EASEMENT 5' GAS, ELECTRIC, TELEPHONE AND CABLE TV EASEMENT VARIABLE WIDTH CLEAR

VISION EASEMENT 10' PRIVATE DRAINAGE EASEMENT (0.034 ACRES) 10' BUILDING SETBACK

VARIABLE WIDTH SANITARY SEWER PERMEABLE VARIABLE V
DRAINAGE EASEMENT EASEMENT (REDBIRD RANCH, UNIT 11C, PLAT NO. 130318) 16' SANITARY SEWER EASEMENT

(VOLUME 10, PAGES 151-152, DPR) AND CABLE TV EASEMENT (REDBIRD (PLATING 14042))

RANCH LINIT 118 PROCESSION (PLATING 14042)

SURVEYOR'S NOTES

RANCH, UNIT 11B, PLAT NO. 140431)

"PAPE-DAWSON" UNLESS NOTED OTHERWISE.

PRIOR TO THE WASTEWATER SERVICE CONNECTION.

PLAT NUMBER ISSUED BY THE DEVELOPMENT SERVICES DEPARTMENT

COOPERATIVE CORS NETWORK

WASTEWATER EDU NOTE:

DIMENSIONS SHOWN ARE SURFACE.

BEXAR COUNTY MAINTENANCE NOTE

### SURVEYOR'S NOTES

PROPERTY CORNERS ARE MONUMENTED WITH CAP OR DISK MARKED "PAPE-DAWSON" UNLESS NOTED OTHERWISE.

COORDINATES SHOWN ARE BASED ON THE NORTH AMERICAN DATUM OF 1983 (CORS 1996) FROM THE TEXAS COORDINATE SYSTEM ESTABLISHED FOR THE SOUTH CENTRAL ZONE DISPLAYED IN GRID VALUES DERIVED FROM THE NGS COOPERATIVE CORS NETWORK. DIMENSIONS SHOWN ARE SURFACE.

BEARINGS ARE BASED ON THE NORTH AMERICAN DATUM OF 1983 (CORS 1996), FROM THE TEXAS COORDINATE SYSTEM ESTABLISHED FOR THE SOUTH CENTRAL

#### WASTEWATER EDU NOTE:

THE NUMBER OF WASTEWATER EQUIVALENT DWELLING UNITS (EDUS) PAID FOR THIS SUBDIVISION PLAT ARE KEPT ON FILE AT THE SAN ANTONIO WATER SYSTEM UNDER THE PLAT NUMBER ISSUED BY THE DEVELOPMENT SERVICES DEPARTMENT

WATER AND/OR WASTEWATER IMPACT FEES WERE NOT PAID AT THE TIME OF PLATTING FOR THIS PLAT. ALL IMPACT FEES MUST BE PAID PRIOR TO WATER METER SET AND/OR PRIOR TO THE WASTEWATER SERVICE CONNECTION.

C.P.S. NOTES:

1. THE CITY OF SAN ANTONIO AS PART OF ITS ELECTRIC AND GAS SYSTEM (CITY PUBLIC SERVICE BOARD) IS HEREBY dedicated the easements and rights-of-way for electric and gas distribution and service facilities in the areas designated on this plat as "electric easement," "gas easement," "anchor easement," "service RATES DESIGNATED ON THE PLAY SERVICE ASSEMBLY, "OVERHANG EASEMBLY," "OVERHANG EASEMBLY," "UTILITY EASEMENT," AND "TRANSFORMER EASEMBLY" FOR THE PURPOSE OF INSTALLING, CONSTRUCTING, RECONSTRUCTING, MAINTAINING, REMOVING, INSPECTING, PATROLLING, AND ERECTING POLES, HANGING OR BURYING WIRES, CABLES, CONDUITS, PIPELINES OR TRANSFORMERS, EACH WITH ITS NECESSARY APPURTENANCES; TOGETHER WITH THE RIGHT OF INGRESS AND EGRESS OVER GRANTOR'S ADJACENT LAND, THE RIGHT TO RELOCATE SAID FACILITIES WITHIN SAID EASEMENT AND RIGHT-OF-WAY AREAS, AND THE RIGHT TO REMOVE FROM SAID LANDS ALL TREES OR PARTS THEREOF, OR OTHER OBSTRUCTIONS WHICH ENDANGER OR MAY INTERFERE WITH THE

EFFICIENCY OF SAID LINES OR APPURTENANCES THERETO. IT IS AGREED AND UNDERSTOOD THAT NO BUILDINGS, CONCRETE SLABS, OR WALLS WILL BE PLACED WITHIN SAID EASEMENT AREA.

2. ANY CPS MONETARY LOSS RESULTING FROM MODIFICATIONS REQUIRED OF CPS EQUIPMENT, LOCATED WITHIN SAID EASEMENT, DUE TO GRADE CHANGES OR GROUND ELEVATION ALTERATIONS SHALL BE CHARGED TO THE PERSON OR

PERSONS DEEMED RESPONSIBLE FOR SAID GRADE CHANGES OR GROUND ELEVATION ALTERATION. 3. THIS PLAT DOES NOT AMEND, ALTER, RELEASE OR OTHERWISE AFFECT ANY EXISTING ELECTRIC, GAS, WATER, SEWER, DRAINAGE, TELEPHONE, CABLE EASEMENTS OR ANY OTHER EASEMENTS FOR UTILITIES UNLESS THE CHANGES TO SUCH EASEMENTS ARE DESCRIBED BELOW:

4. CONCRETE DRIVEWAY APPROACHES ARE ALLOWED WITHIN THE FIVE (5) FOOT WIDE ELECTRIC AND GAS EASEMENTS

VHEN LOTS ARE SERVED ONLY BY REAR LOT UNDERGROUND ELECTRIC AND GAS FACILITIES. 5. ROOF OVERHANGS ARE ALLOWED WITHIN THE FIVE (5) FOOT WIDE ELECTRIC, GAS TELEPHONE AND CABLE T.V. EASEMENTS WHEN ONLY UNDERGROUND ELECTRIC, GAS, TELEPHONE AND CABLE T.V. FACILITIES ARE PROPOSED OR EXISTING WITHIN THOSE FIVE (5) FOOT WIDE EASEMENTS.