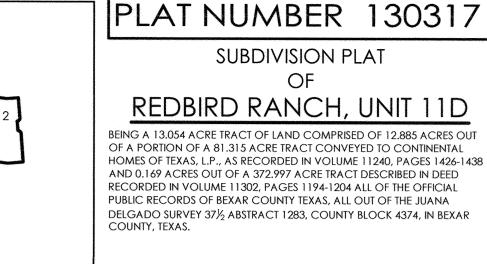

> NOTARY PUBLIC, BEKAR COUNTY, TEXAS Vv Commission Expire April 14, 2016

PLAT NUMBER 130317 SUBDIVISION PLAT

OF REDBIRD RANCH, UNIT 11D BEING A 13.054 ACRE TRACT OF LAND COMPRISED OF 12.885 ACRES OUT

SCALE: 1"= 100' 200' 300' PAPE-DAWSON 2000 NW LOOP 410 | SAN ANTONIO, TEXAS 78213 | PHONE: 210.375.9000