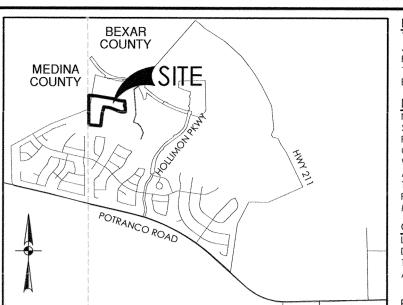

# LOCATION MAP

#### NOT-TO-SCALE **LEGEND**

AC ACRE(S) BLK BLOCK PG CB COUNTY BLOCK ROW DPR DEED AND PLAT RECORDS OF BEXAR COUNTY, TEXAS DR DEED RECORDS OF BEXAR

COUNTY

MEDINA

RIGHT-OF-WAY VAR WID VARIABLE WIDTH FOUND 1/2" IRON ROD (SURVEYOR) (UNLESS NOTED OTHERWISE) SET 1/2" IRON ROD (PD) COUNTY, TEXAS SET 1/2" IRON ROD (PD)-ROW GB GREENBELT NCB. NEW CITY BLOCK 1234.56 FINISHED FLOOR ELEVATION