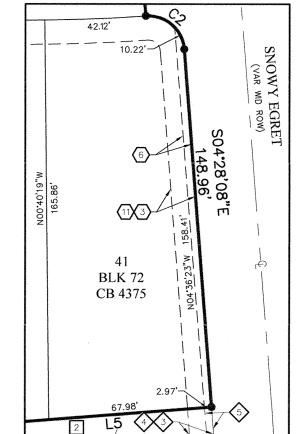

COUNTY CLERK, BEXAR COUNTY, TEXAS

SHEET 2 OF 2 BY: \_\_\_

**CURVE TABLE** CURVE # RADIUS DELTA CHORD BEARING CHORD LENGT 15.00 90\*25'13" S40\*44'28"W 21.29 23.67 15.00' 089'37'35" S4916'56"E 21.14 23.46 15.00' 089'39'42" S45'05'57"E 21.15 23.47 SHEET 1 OF 2 515.00' 009\*45'28" S85'03'04"E 87.60 87.71 735.00' 005\*43'39" S7718'30"E 73.44 73.47 655.00 019\*36'15" S84"14"48"E 223.02' 224.11 705.00' 019'39'03' N84°16'12"W 240.61 241.79 685.00 005\*43'39" N77"18'30"W 68.45 68.48 465.00' 009'41'52" N85\*01'16"W 78.61' 78.70 15.00' 090'23'54" S44\*55'51"W 21.29' 23.67 15.00' 089'15'11 S44\*53'41"E 21.07 23.37 225.00' 009'20'57 S84\*50'48"E 36.67 36.71

C12

C13

C14

175.00' 008'58'32'

091'07'14

15.00'

**DETAIL** "A" SCALE: 1" = 40'

15.00' 084'29'51 S42'31'01"E 20.17 22.12 C16 58.00' 264'29'51 S47\*28'59"W 85.87 267.75 LINE TABLE INE # | BEARING ENGT S0016'06"E S04°42'25"E 50.00 N8010'20"W S42°55'11"W 10.59