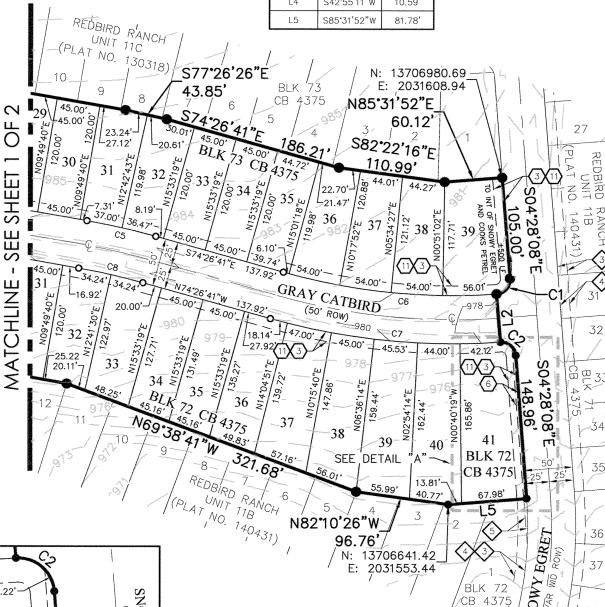

COUNTY CLERK, BEXAR COUNTY, TEXAS

SHEET 2 OF 2 BY: \_\_\_

**CURVE TABLE** CURVE # RADIUS DELTA CHORD BEARING CHORD LENGT 15.00 90\*25'13" S40\*44'28"W 21.29 23.67 15.00' 089'37'35" S4916'56"E 21.14 23.46 15.00' 089'39'42" S45'05'57"E 21.15 23.47 SHEET 1 OF 2 515.00' 009\*45'28" S85'03'04"E 87.60 87.71 735.00' 005\*43'39" S7718'30"E 73.44 73.47 655.00 019\*36'15" S84"14"48"E 223.02' 224.11 705.00' 019'39'03' N84°16'12"W 240.61 241.79 685.00 005\*43'39" N77"18'30"W 68.45 68.48 465.00' 009'41'52" N85\*01'16"W 78.61' 78.70 15.00' 090'23'54" S44\*55'51"W 21.29' 23.67 15.00' 089'15'11 S44\*53'41"E 21.07 23.37 225.00' 009'20'57 S84\*50'48"E 36.67 36.71

C1

C3

C4

C6

C7

C9

C10

C11

C12

C13

C14

175.00' 008'58'32'

091'07'14

15.00'

**DETAIL** "A" SCALE: 1" = 40'

15.00' 084'29'51 S42'31'01"E 20.17 22.12 C16 58.00' 264'29'51 S47\*28'59"W 85.87 267.75 LINE TABLE INE # | BEARING ENGT S0016'06"E S04°42'25"E 50.00 N8010'20"W S42°55'11"W 10.59

N84°39'36"W

S45"17'31"W

27.39'

21.42

27.41

23.86

STATE OF TEXAS COUNTY OF BEXAR

RHONDA YERKEY