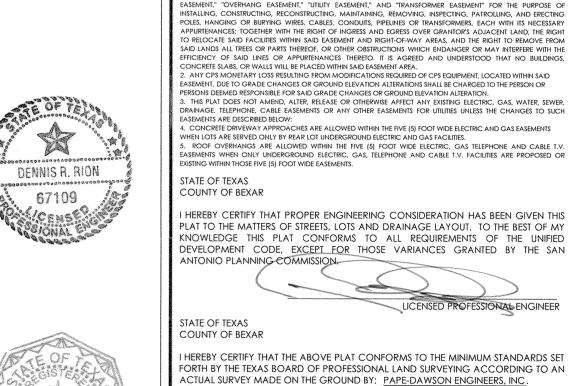

1. THE CITY OF SAN ANTONIO AS PART OF ITS ELECTRIC AND GAS SYSTEM (CITY PUBLIC SERVICE BOARD) IS HEREBY dedicated the easements and rights-of-way for electric and gas distribution and service facilities in the areas designated on this plat as "electric easement," "gas easement," "anchor easement," "service RATES DESIGNATED ON THE PLAY SERVICE ASSEMBLY, "OVERHANG EASEMBLY," "OVERHANG EASEMBLY," "UTILITY EASEMENT," AND "TRANSFORMER EASEMBLY" FOR THE PURPOSE OF INSTALLING, CONSTRUCTING, RECONSTRUCTING, MAINTAINING, REMOVING, INSPECTING, PATROLLING, AND ERECTING POLES, HANGING OR BURYING WIRES, CABLES, CONDUITS, PIPELINES OR TRANSFORMERS, EACH WITH ITS NECESSARY APPURTENANCES; TOGETHER WITH THE RIGHT OF INGRESS AND EGRESS OVER GRANTOR'S ADJACENT LAND, THE RIGHT TO RELOCATE SAID FACILITIES WITHIN SAID EASEMENT AND RIGHT-OF-WAY AREAS, AND THE RIGHT TO REMOVE FROM SAID LANDS ALL TREES OR PARTS THEREOF, OR OTHER OBSTRUCTIONS WHICH ENDANGER OR MAY INTERFERE WITH THE

EFFICIENCY OF SAID LINES OR APPURTENANCES THERETO. IT IS AGREED AND UNDERSTOOD THAT NO BUILDINGS, CONCRETE SLABS, OR WALLS WILL BE PLACED WITHIN SAID EASEMENT AREA.

2. ANY CPS MONETARY LOSS RESULTING FROM MODIFICATIONS REQUIRED OF CPS EQUIPMENT, LOCATED WITHIN SAID EASEMENT, DUE TO GRADE CHANGES OR GROUND ELEVATION ALTERATIONS SHALL BE CHARGED TO THE PERSON OR

PERSONS DEEMED RESPONSIBLE FOR SAID GRADE CHANGES OR GROUND ELEVATION ALTERATION. 3. THIS PLAT DOES NOT AMEND, ALTER, RELEASE OR OTHERWISE AFFECT ANY EXISTING ELECTRIC, GAS, WATER, SEWER, DRAINAGE, TELEPHONE, CABLE EASEMENTS OR ANY OTHER EASEMENTS FOR UTILITIES UNLESS THE CHANGES TO SUCH EASEMENTS ARE DESCRIBED BELOW:

4. CONCRETE DRIVEWAY APPROACHES ARE ALLOWED WITHIN THE FIVE (5) FOOT WIDE ELECTRIC AND GAS EASEMENTS

VHEN LOTS ARE SERVED ONLY BY REAR LOT UNDERGROUND ELECTRIC AND GAS FACILITIES. 5. ROOF OVERHANGS ARE ALLOWED WITHIN THE FIVE (5) FOOT WIDE ELECTRIC, GAS TELEPHONE AND CABLE T.V. EASEMENTS WHEN ONLY UNDERGROUND ELECTRIC, GAS, TELEPHONE AND CABLE T.V. FACILITIES ARE PROPOSED OR EXISTING WITHIN THOSE FIVE (5) FOOT WIDE EASEMENTS.

#### STATE OF TEXAS COUNTY OF BEXAR

I HEREBY CERTIFY THAT PROPER ENGINEERING CONSIDERATION HAS BEEN GIVEN THIS PLAT TO THE MATTERS OF STREETS, LOTS AND DRAINAGE LAYOUT. TO THE BEST OF MY KNOWLEDGE THIS PLAT CONFORMS TO ALL REQUIREMENTS OF THE UNIFIED DEVELOPMENT CODE, EXCEPT FOR THOSE VARIANCES GRANTED BY THE SAN

ANTONIO PLANNING COMMISSION.

STATE OF TEXAS COUNTY OF BEXAR

I HEREBY CERTIFY THAT THE ABOVE PLAT CONFORMS TO THE MINIMUM STANDARDS SET FORTH BY THE TEXAS BOARD OF PROFESSIONAL LAND SURVEYING ACCORDING TO AN ACTUAL SURVEY MADE ON THE GROUND BY: PAPE-DAWSON ENGINEERS, INC.