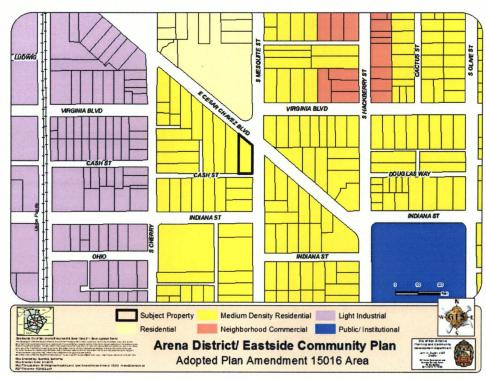

## AN ORDINANCE 2015 - 04 - 02 - 0251

AMENDING THE LAND USE PLAN CONTAINED IN THE ARENA DISTRICT/EASTSIDE COMMUNITY PLAN, A COMPONENT OF THE COMPREHENSIVE MASTER PLAN OF THE CITY, BY CHANGING THE USE OF APPROXIMATELY 0.2010 ACRES OF LAND BEING LOT 8, BLOCK 9, IN NCB 651 LOCATED AT 1332 EAST CESAR CHAVEZ BOULEVARD, LEGALLY DESCRIBED AS LOT 8, BLOCK 9, NCB 651 FROM MEDIUM DENSITY RESIDENTIAL TO MIXED USE.

## BE IT ORDAINED BY THE CITY COUNCIL OF THE CITY OF SAN ANTONIO:

**SECTION 1.** The Arena District/Eastside Community Plan, a component of the Comprehensive Master Plan of the City, is hereby amended by changing the use of approximately 0.2010 acres of land being Lot 8, Block 9, in NCB 651 located at 1332 East Cesar Chavez Boulevard, legally described as Lot 8, Block 9, NCB 651, from Medium Density Residential to Mixed Use. All portions of land mentioned are depicted in Attachments "I" and "II", attached hereto and incorporated herein for all purposes.

## ATTACHMENT I Land Use Plan as Adopted:

ATTACHMENT II Proposed Amendment: