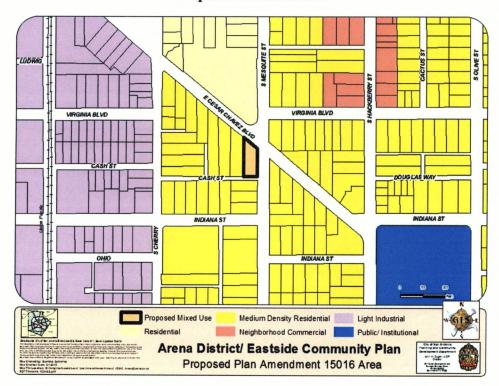

## AN ORDINANCE 2015 - 04 - 02 - 0251

AMENDING THE LAND USE PLAN CONTAINED IN THE ARENA DISTRICT/EASTSIDE COMMUNITY PLAN, A COMPONENT OF THE COMPREHENSIVE MASTER PLAN OF THE CITY, BY CHANGING THE USE OF APPROXIMATELY 0.2010 ACRES OF LAND BEING LOT 8, BLOCK 9, IN NCB 651 LOCATED AT 1332 EAST CESAR CHAVEZ BOULEVARD, LEGALLY DESCRIBED AS LOT 8, BLOCK 9, NCB 651 FROM MEDIUM DENSITY RESIDENTIAL TO MIXED USE.

## BE IT ORDAINED BY THE CITY COUNCIL OF THE CITY OF SAN ANTONIO:

**SECTION 1.** The Arena District/Eastside Community Plan, a component of the Comprehensive Master Plan of the City, is hereby amended by changing the use of approximately 0.2010 acres of land being Lot 8, Block 9, in NCB 651 located at 1332 East Cesar Chavez Boulevard, legally described as Lot 8, Block 9, NCB 651, from Medium Density Residential to Mixed Use. All portions of land mentioned are depicted in Attachments "I" and "II", attached hereto and incorporated herein for all purposes.

## ATTACHMENT I Land Use Plan as Adopted:

ATTACHMENT II Proposed Amendment: