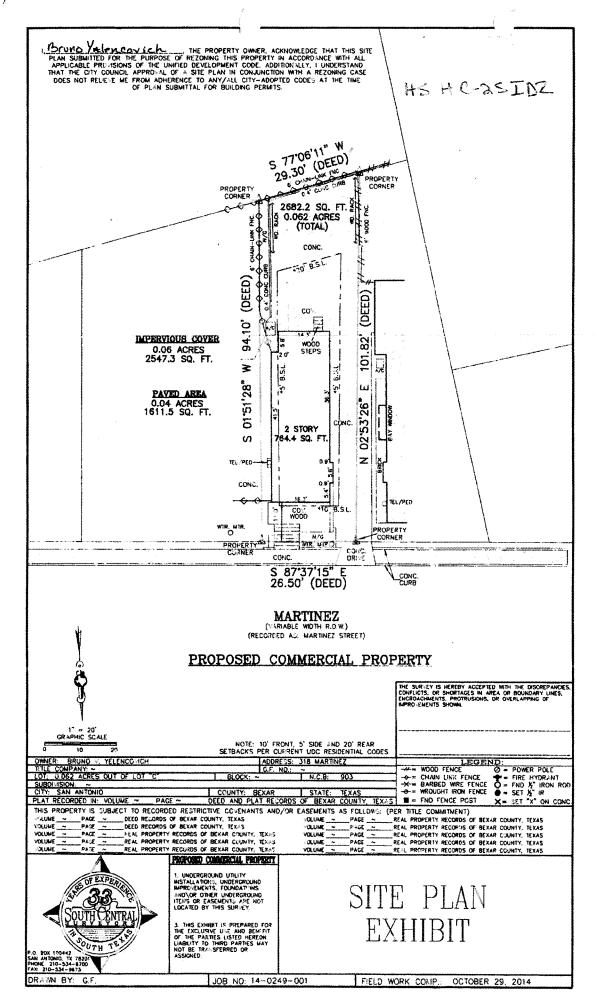

**SECTION 4.** The City Council approves this Specific Use Authorization so long as the attached site plan is adhered to. A site plan is attached as **Attachment "B"** and made a part hereof and incorporated herein for all purposes.

PROPERTY (including any improvements):

BEING a 0.062 of an acre tract of land situated in the City of San Antonio, Bexar County, Texas, and being out of Tract "C", Lot 10, New City Block 903, conveyed to Antonio G. Torres and wife, Amada G. Torres by deed recorded in Volume 2089, Page 332 of the Deed Records of Bexar County, Texas; said 0.062 of an acre being more particularly described in Exhibit "A" which is attached hereto and made a part hereof.

Notary's name (printed)
My commission expires:

PREPARED IN THE LAW OFFICE OF: GORDON L. HOLLON, Atty. P.O. Box 1259 Boerne, Texas 78006

2684 - 1887

Pield notes of a 0.062 of an acre tract of land situated in the City of San Antonio, Bexar County, Texas and being out of Tract "C". Lot 10, New City Block 903, conveyed to Antonio G. Torres and wife, Amada G. Torres by deed recorded in Volume 2089, Page 332 of the Deed Records of Bexar County, Texas and being more particularly described by metes and bounds as follows:

Beginning at an iron pipe found in the couth line of Martinez Street at the northwast corner of Tract "G" and this tract, being the northwest corner of Tract "B", said point being N 87 dag, 37' W. 111.28 feet along the south line of Martinez Street from an iron pin found at its intersection with the west line of South Alamo Street at the northeast corner of Lot 10.

Thence S Ol deg. 51' 28" W. 94.10 feet along the west line of Tract "B", being the east line of Tract "C" to an iron pin set in the south line of Lot 10, being the north line of Lot 11, at the southeast corner of Tract "C" and this tract, being the southwest corner of Tract "B",

Thence S 77 deg. 06' 11" W. 29.30 feet along the south line of Lot 10, being the north line of Lot 11 to an iron pin set at the southwest corner of this tract.

Thence N 02 deg. 53' 26" E. 101.82 feet across Lot 10 and Tract "C" to a nail found in concrete in the south line of Martinez Street, being the north line of Tract "C" and Lot 10, at the

Street, being the north line of Tract and out of northwest corner of this tract.

Thence S 87 deg 37 157 E 26.50 feet along the south line of Martinez Street, being the morth line of Tract "C" and bot 10 to the place of beginning and containing 0.062 of an acre of land according to a survey made on the ground. ing Exhibit "A"