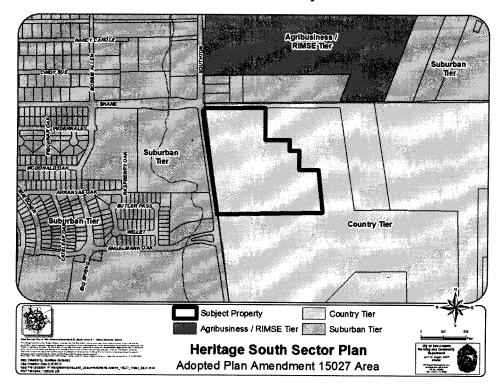

## ATTACHMENT I Land Use Plan as Adopted:

## BE IT ORDAINED BY THE CITY COUNCIL OF THE CITY OF SAN ANTONIO:

SECTION 1. The Heritage South Sector Plan, a component of the Comprehensive Master Plan of the City, is hereby amended by changing the use of approximately 25.678 acres of land out of NCB 10915, located at the Southeast corner of Southton Road and Shane Road, from Country Tier to Suburban Tier. All portions of land mentioned are depicted in **Attachments "I"** and "II", attached hereto and incorporated herein for all purposes.