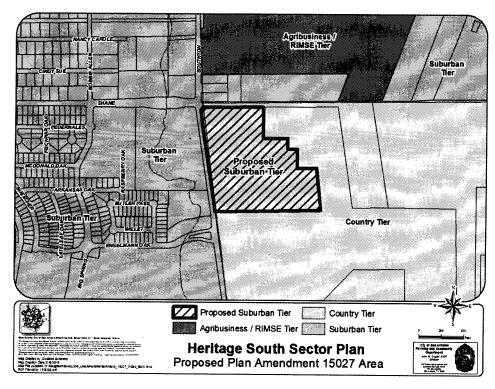

## ATTACHMENT II Proposed Amendment:

## BE IT ORDAINED BY THE CITY COUNCIL OF THE CITY OF SAN ANTONIO:

SECTION 1. The Heritage South Sector Plan, a component of the Comprehensive Master Plan of the City, is hereby amended by changing the use of approximately 25.678 acres of land out of NCB 10915, located at the Southeast corner of Southton Road and Shane Road, from Country Tier to Suburban Tier. All portions of land mentioned are depicted in **Attachments "I"** and "II", attached hereto and incorporated herein for all purposes.