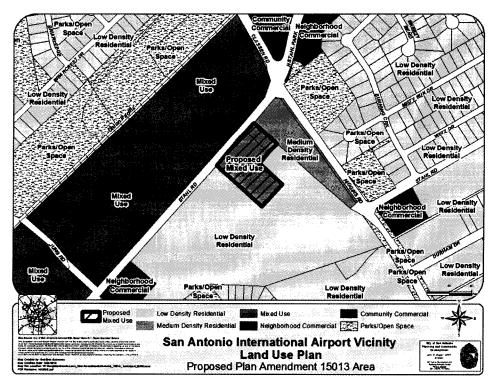

## ATTACHMENT II Proposed Amendment:

## BE IT ORDAINED BY THE CITY COUNCIL OF THE CITY OF SAN ANTONIO:

SECTION 1. The San Antonio International Airport Vicinity Land Use Plan, a component of the Comprehensive Master Plan of the City, is hereby amended by changing the use of approximately 2.837 acres of land being Lots P-2, P-3 and P-3A in NCB 15688 located at 4512 and 4516 Stahl Road. from Medium Density Residential to Mixed Use. All portions of land mentioned are depicted in Attachments "I" and "II", attached hereto and incorporated herein for all purposes.