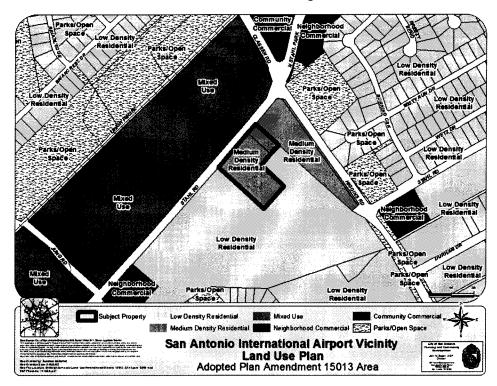

## ATTACHMENT I Land Use Plan as Adopted:

## BE IT ORDAINED BY THE CITY COUNCIL OF THE CITY OF SAN ANTONIO:

SECTION 1. The San Antonio International Airport Vicinity Land Use Plan, a component of the Comprehensive Master Plan of the City, is hereby amended by changing the use of approximately 2.837 acres of land being Lots P-2, P-3 and P-3A in NCB 15688 located at 4512 and 4516 Stahl Road. from Medium Density Residential to Mixed Use. All portions of land mentioned are depicted in Attachments "I" and "II", attached hereto and incorporated herein for all purposes.