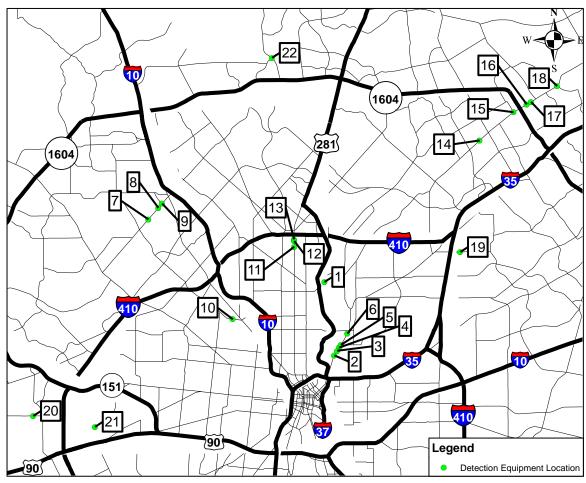

## **ATTACHMENT B**

## **PROJECT LOCATION MAP**

 $Created \ by \ City \ of \ San \ Antonio \ Transportation \ and \ Capital \ Improvements \ Department \ - \ November \ 17,2014$ 

City of San Antonio - Traffic and Transportation Planning Division - Traffic Management Furnish and Install Detection Equipment Along Major Corridors

| Map ID | Street 1            | Street 2            |
|--------|---------------------|---------------------|
| 1      | Alamo Quarry Market | Basse Rd.           |
| 2      | Brackenridge        | Broadway St.        |
| 3      | Broadway St.        | Mulberry Ave. E     |
| 4      | Broadway St.        | Eleanor Ave.        |
| 5      | Broadway St.        | Funston Pl.         |
| 6      | Allensworth St.     | Broadway St.        |
| 7      | Floyd Curl St.      | Huebner Rd.         |
| 8      | Huebner Rd.         | USAA Blvd.          |
| 9      | Huebner Rd.         | Prue RdResearch Dr. |
| 10     | Babcock Rd.         | Wilson Blvd.        |
| 11     | Rampart Dr.         | San Pedro Ave.      |
| 12     | Rector Dr.          | San Pedro Ave.      |
| 13     | North Star Mall     | San Pedro Ave.      |
| 14     | Nacogdoches Rd.     | Spring Farm St.     |
| 15     | Nacogdoches Rd      | Stahl Rd            |
| 16     | Nacogdoches Rd      | Rolling Oaks Mall   |
| 17     | Dolente Rd.         | Nacogdoches Rd.     |
| 18     | Evans Rd.           | Nacogdoches Rd.     |
| 19     | Mordred Rd.         | Walzem Rd.          |
| 20     | Holwick-Ingram Rd.  | Marbach Rd.         |
| 21     | Military Dr.        | Westshire Dr.       |
| 22     | Blanco Rd.          | Huebner Rd          |