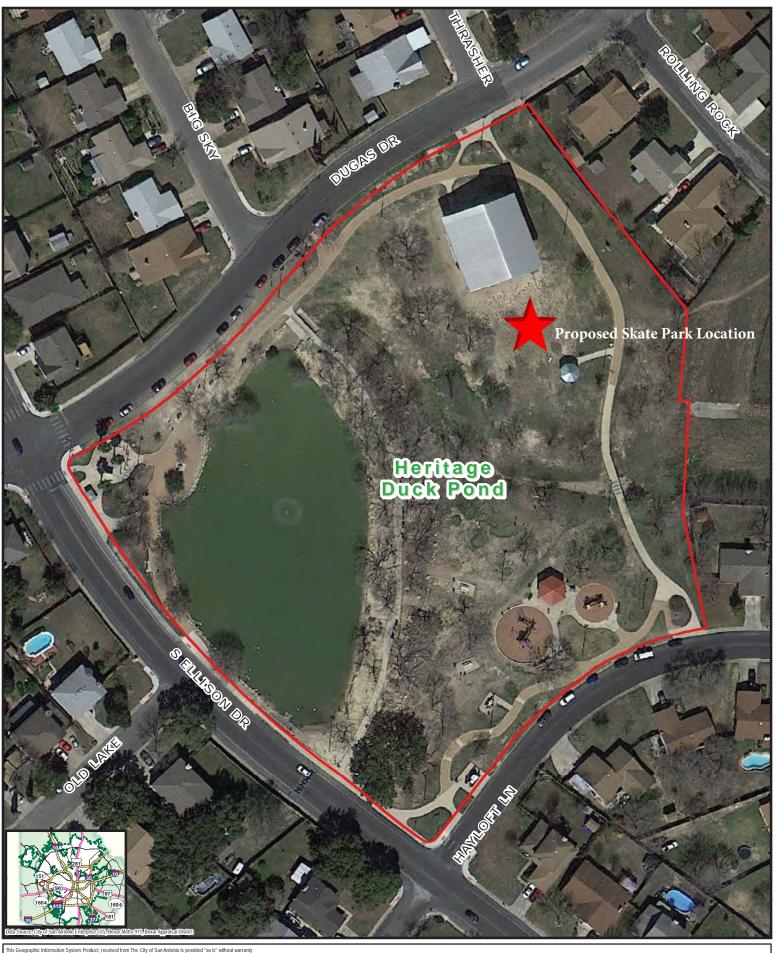

Map Last Edited: Wednesday, November 19, 2014

Map Created by: bg 16462

PDF Filename: \text{VFscommonlimisc23ISW\_Engineering(PDFs\_JPEGs0CurrentExhibits)1411bg16462\_03.pdf

City of San Antonio

District 4 Heritage Duck Pond Park, 900 Ellison Dr S