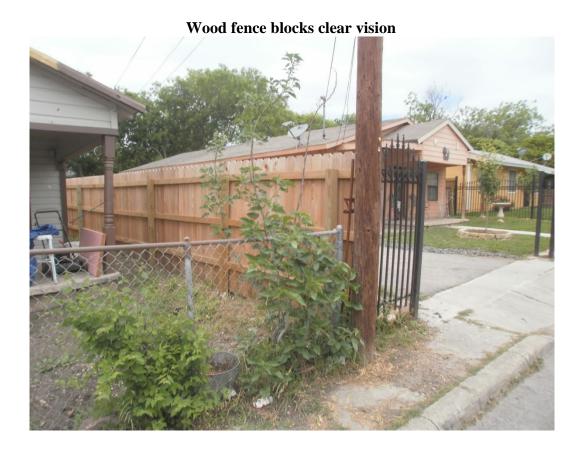

### Attachment 1 Notification Plan (continued)



### Attachment 2 Plot Plan



Board of Adjustment Plot Plan for

Case No A-15-079



627 N San Felipe

Development Services Department City of San Antonio

## Attachment 2 Plot Plan (continued)



Board of Adjustment
Plot Plan for
Case No A-15-079



"NOT TO SCALE, FOR ILLUSTRATIVE PURPOSES ONLY"

Council District: 5

627 N San Felipe

Deue lop me at Seru loes Departme at City of Sala Autorilo

# Attachment 3 Applicant's Site Plan

### **PLOT PLAN**

FOR BLDG PERMITS



I certify that the above plot plan shows all improvements on this property and that there will be no construction over easements. I also certify that I will build in compliance with the UDC and the 2012 IRC

Attachment 4 — Photos 627 N San Felipe — Subject Property