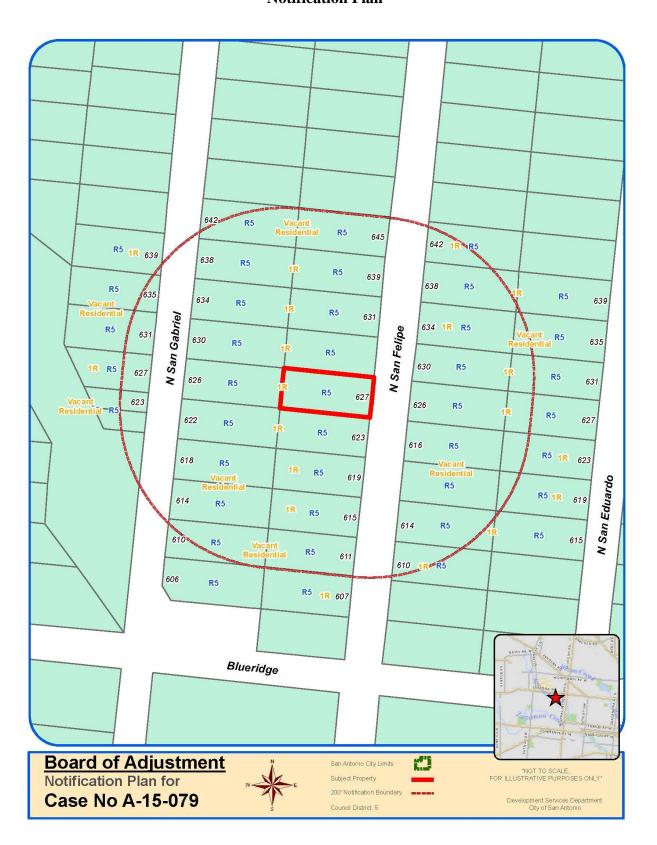

### Attachment 1 Notification Plan



### Attachment 1 Notification Plan (continued)



### Attachment 2 Plot Plan



Board of Adjustment Plot Plan for

Case No A-15-079



627 N San Felipe

Development Services Department City of San Antonio

## Attachment 2 Plot Plan (continued)



Board of Adjustment
Plot Plan for
Case No A-15-079



"NOT TO SCALE, FOR ILLUSTRATIVE PURPOSES ONLY"

Council District: 5

627 N San Felipe

Deue lop me at Seru loes Departme at City of Sala Autorilo

# Attachment 3 Applicant's Site Plan

### **PLOT PLAN**

FOR BLDG PERMITS



I certify that the above plot plan shows all improvements on this property and that there will be no construction over easements. I also certify that I will build in compliance with the UDC and the 2012 IRC

Attachment 4 — Photos 627 N San Felipe — Subject Property