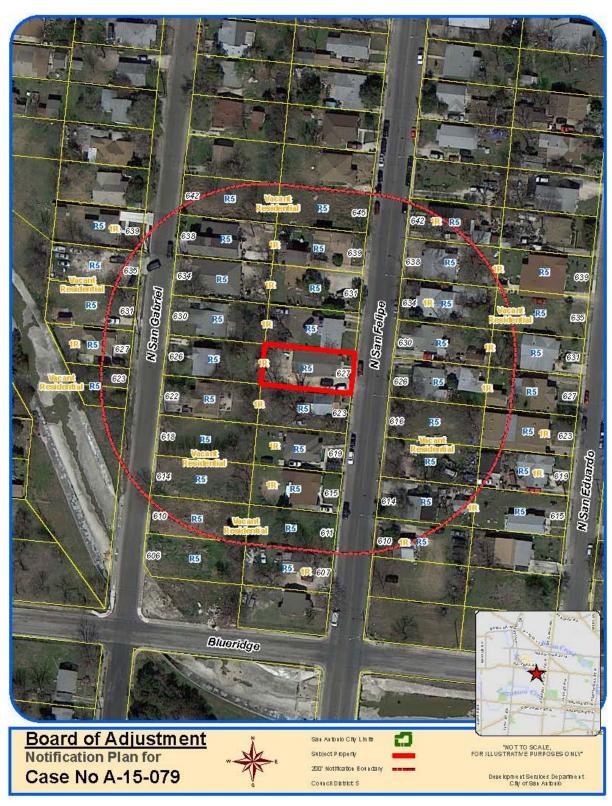

### Attachment 1 Notification Plan



### Attachment 1 Notification Plan (continued)



### Attachment 2 Plot Plan



Board of Adjustment Plot Plan for

Case No A-15-079



627 N San Felipe

Development Services Department City of San Antonio

## Attachment 2 Plot Plan (continued)



Board of Adjustment
Plot Plan for
Case No A-15-079



"NOT TO SCALE, FOR ILLUSTRATIVE PURPOSES ONLY"

Council District: 5

627 N San Felipe

Deue lop me at Seru loes Departme at City of Sala Autorilo

# Attachment 3 Applicant's Site Plan

### **PLOT PLAN**

FOR BLDG PERMITS



I certify that the above plot plan shows all improvements on this property and that there will be no construction over easements. I also certify that I will build in compliance with the UDC and the 2012 IRC

Attachment 4 — Photos 627 N San Felipe — Subject Property