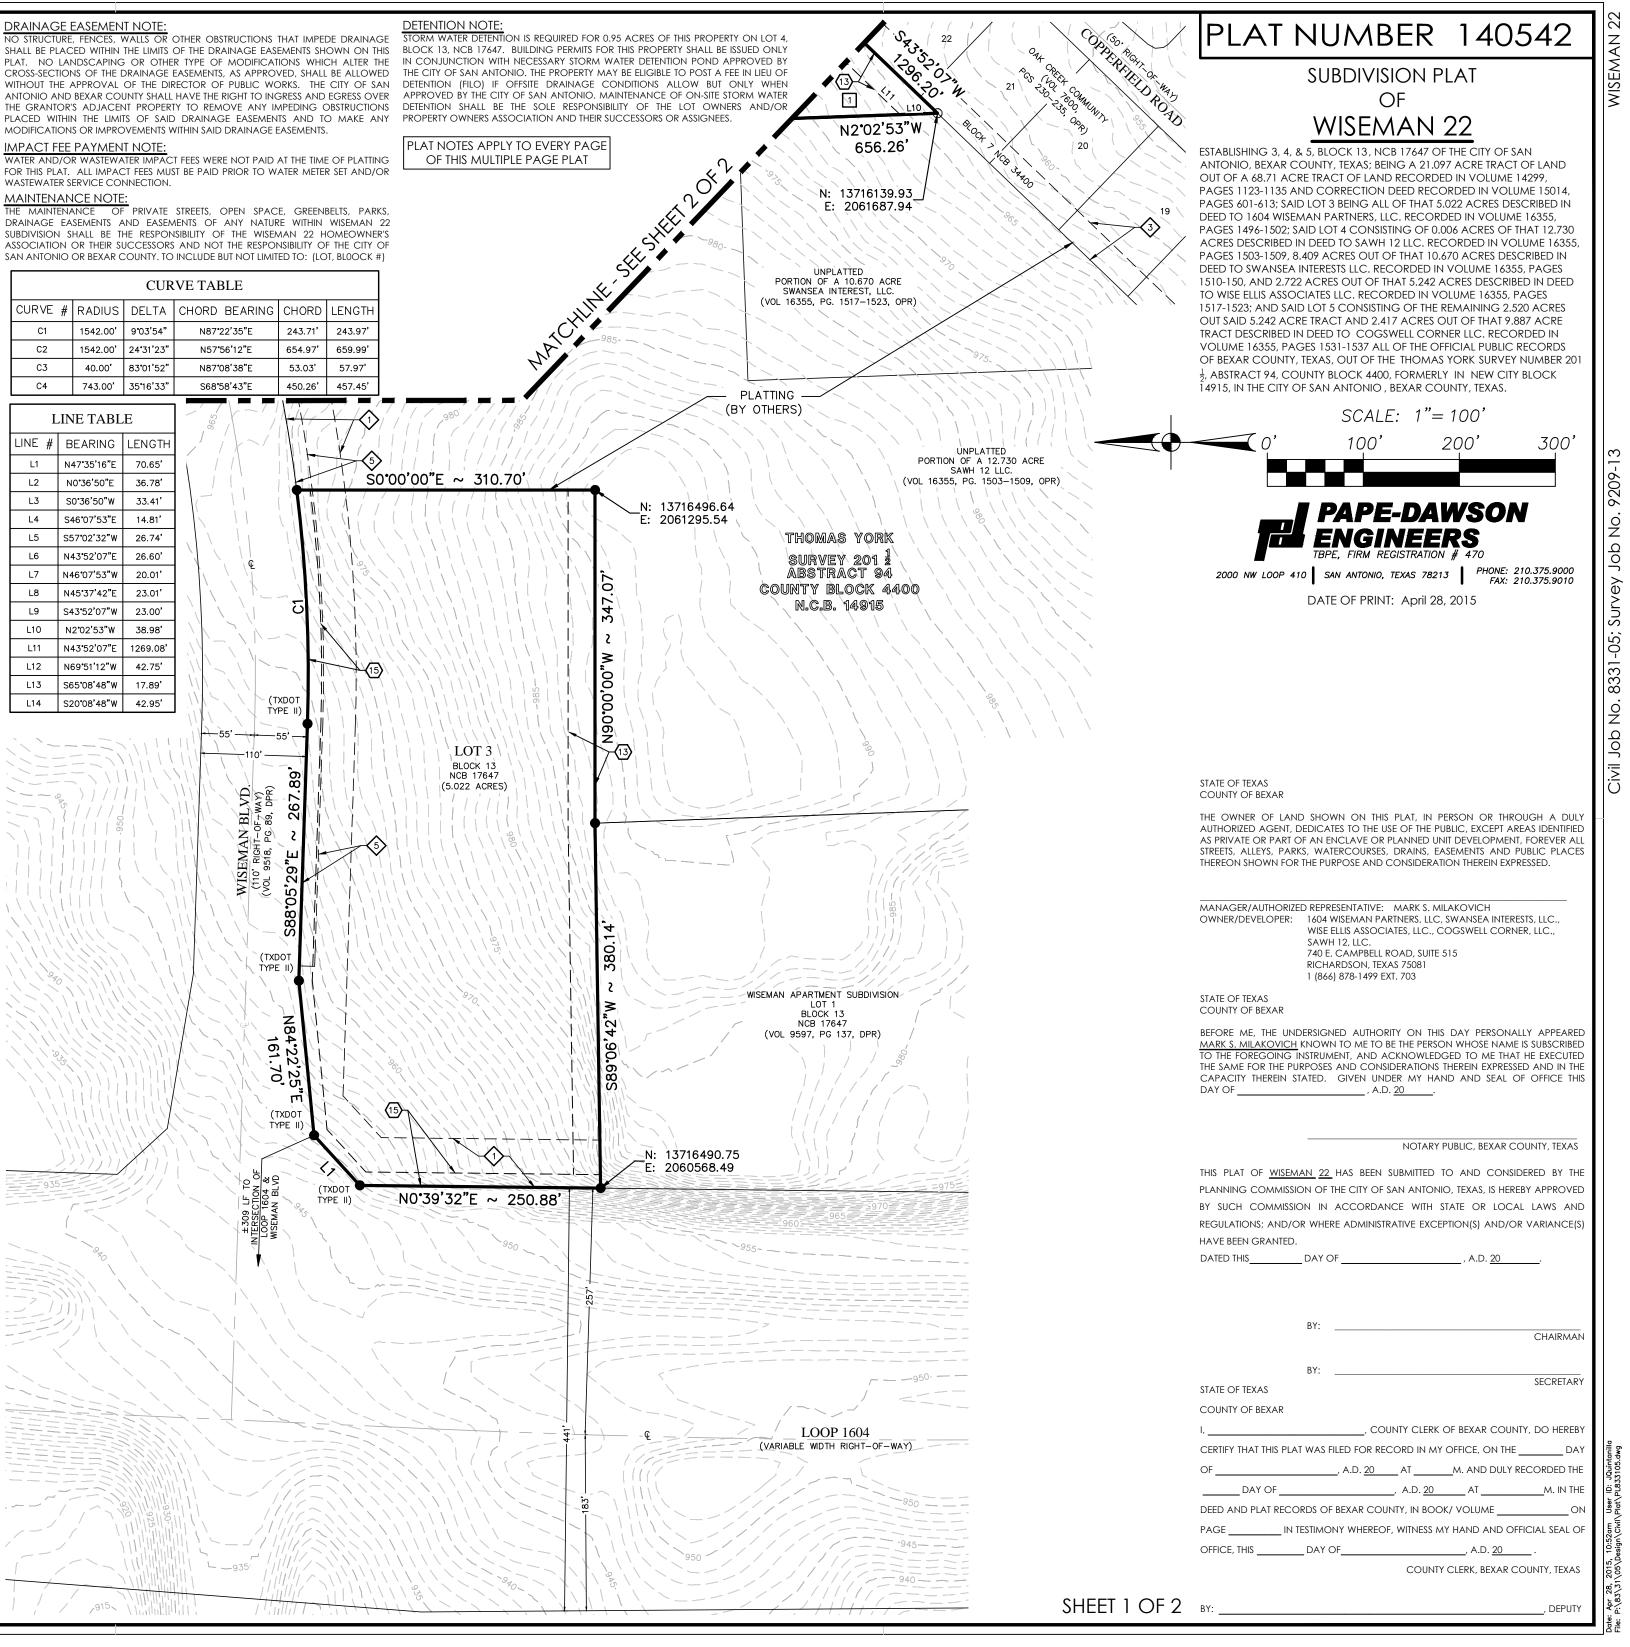

## DRAINAGE EASEMENT NOTE

NO STRUCTURE, FENCES, WALLS OR OTHER OBSTRUCTIONS THAT IMPEDE DRAINAGE SHALL BE PLACED WITHIN THE LIMITS OF THE DRAINAGE EASEMENTS SHOWN ON THIS ANTONIO AND BEXAR COUNTY SHALL HAVE THE RIGHT TO INGRESS AND EGRESS OVER PLACED WITHIN THE LIMITS OF SAID DRAINAGE EASEMENTS AND TO MAKE ANY MODIFICATIONS OR IMPROVEMENTS WITHIN SAID DRAINAGE EASEMENTS.

FOR THIS PLAT. ALL IMPACT FEES MUST BE PAID PRIOR TO WATER METER SET AND/OR WASTEWATER SERVICE CONNECTION.

DRAINAGE EASEMENTS AND EASEMENTS OF ANY NATURE WITHIN WISEMAN 22 SUBDIVISION SHALL BE THE RESPONSIBILITY OF THE WISEMAN 22 HOMEOWNER'S ASSOCIATION OR THEIR SUCCESSORS AND NOT THE RESPONSIBILITY OF THE CITY OF SAN ANTONIO OR BEXAR COUNTY. TO INCLUDE BUT NOT LIMITED TO: (LOT, BLOOCK #)

# COUNTY OF BEXAR

I HEREBY CERTIFY THAT THE ABOVE PLAT CONFORMS TO THE MINIMUM STANDARDS SET FORTH BY THE TEXAS BOARD OF PROFESSIONAL LAND SURVEYING ACCORDING TO AN ACTUAL SURVEY MADE ON THE GROUND BY: <u>PAPE-DAWSON ENGINEERS, INC.</u>

REGISTERED PROFESSIONAL LAND SURVEYOR