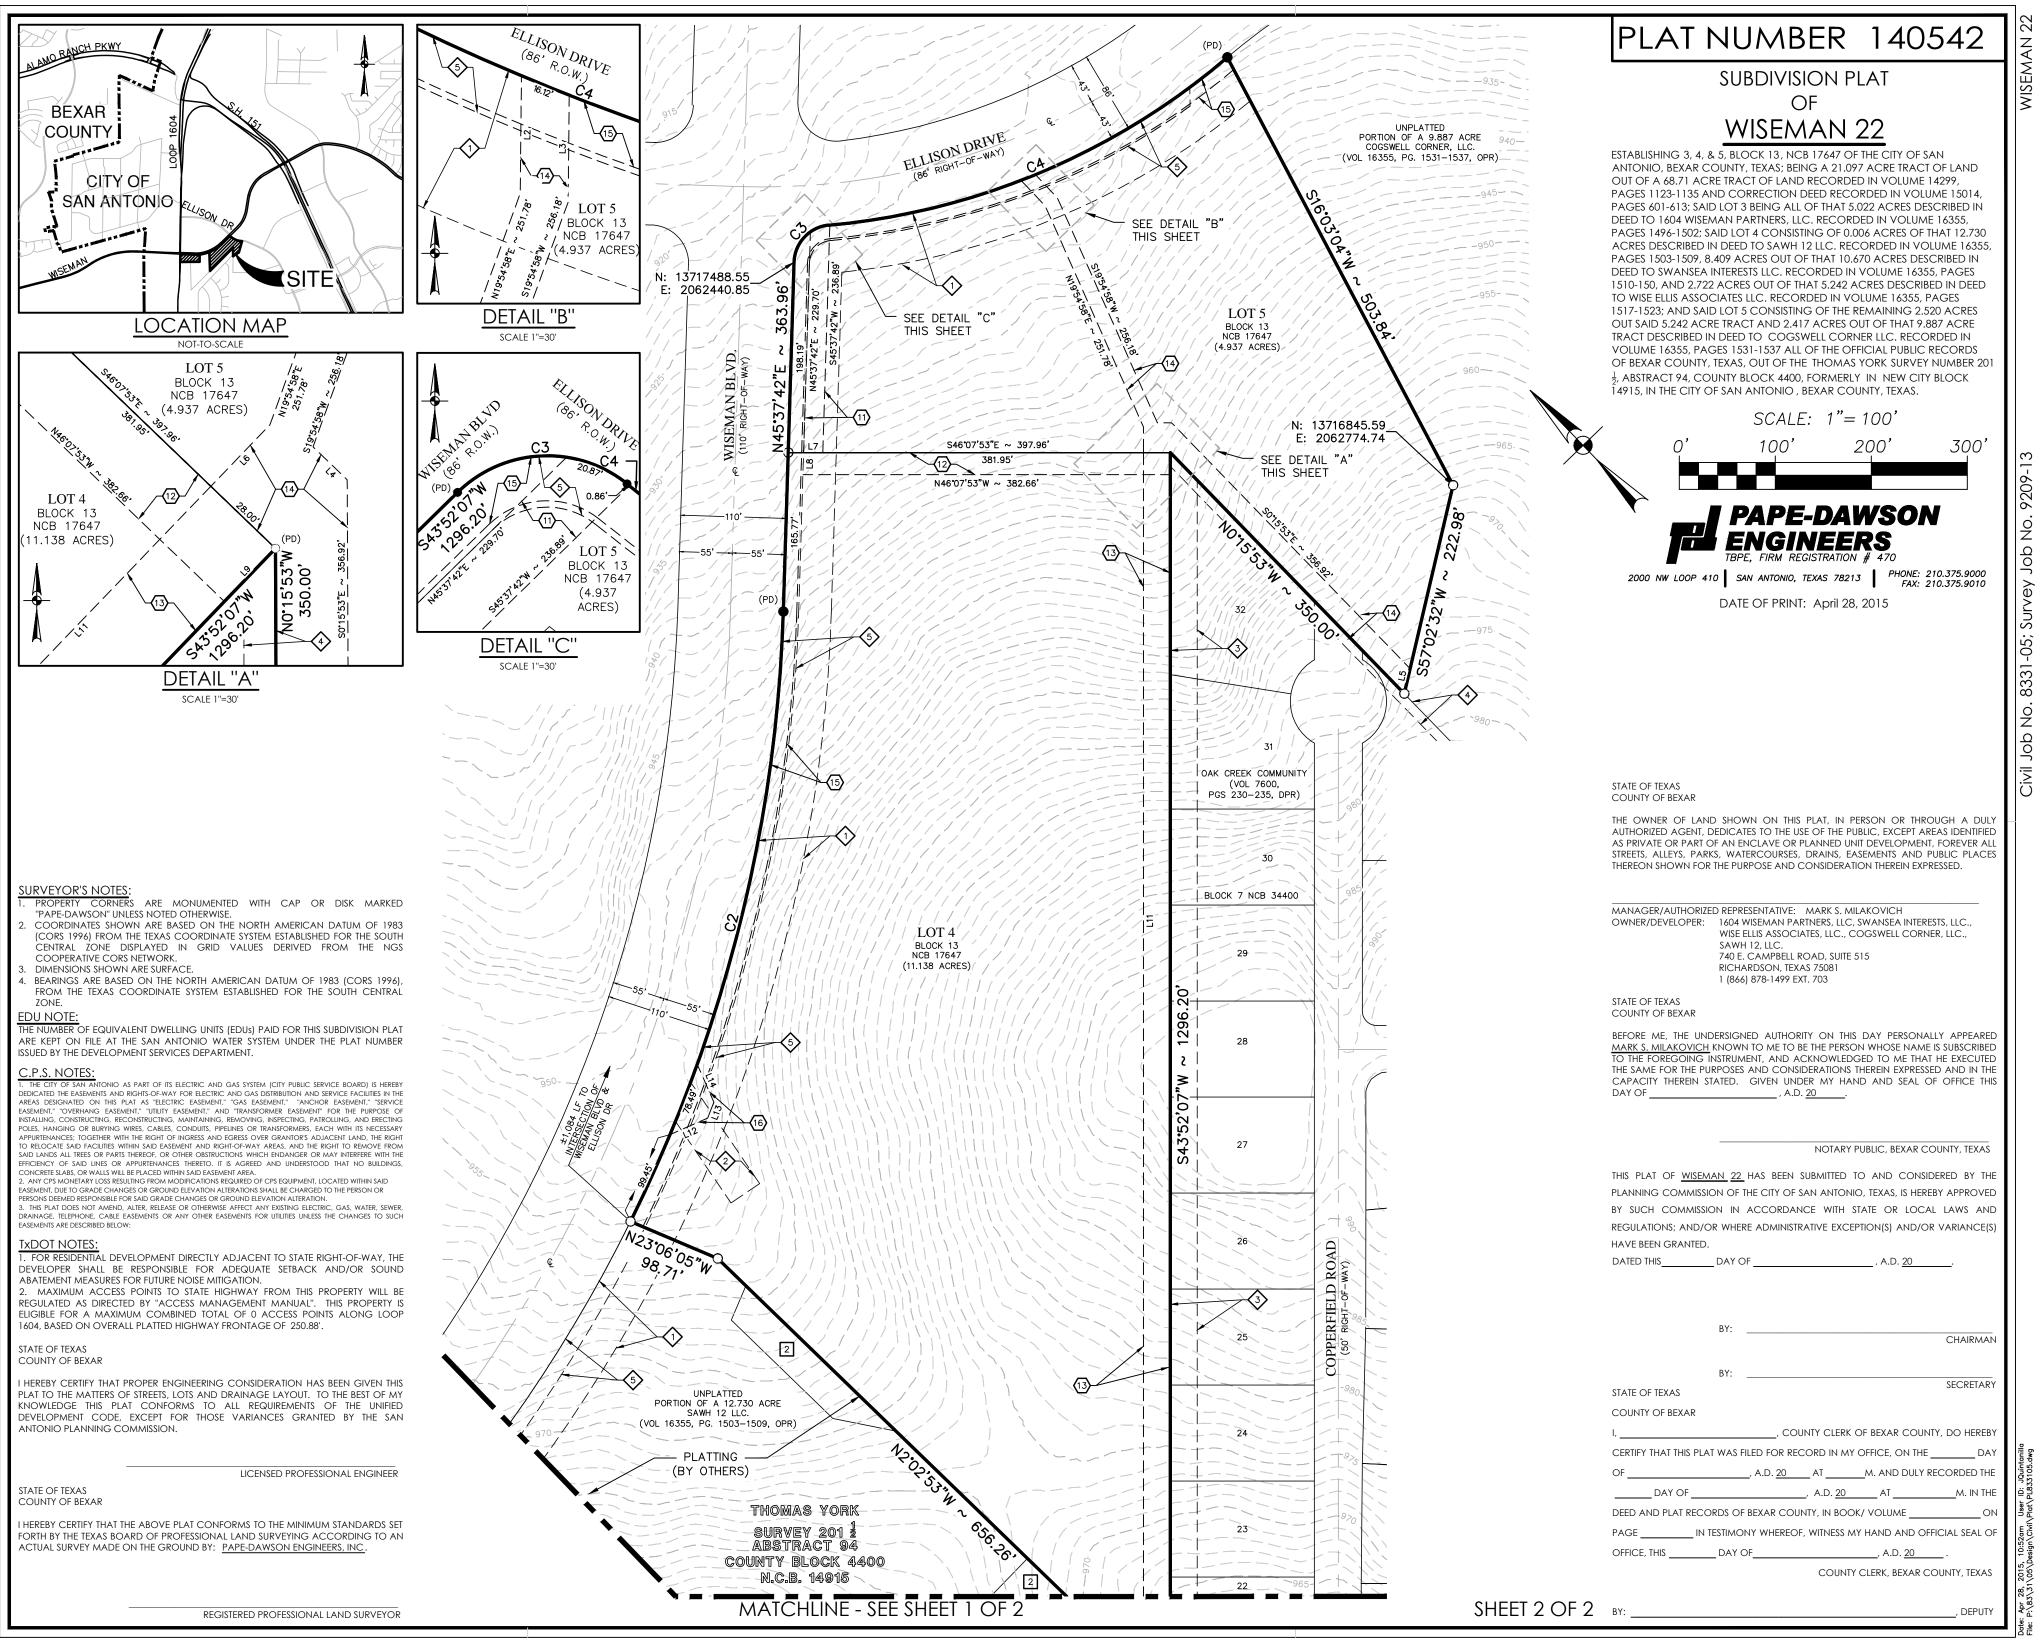

# COUNTY OF BEXAR

I HEREBY CERTIFY THAT THE ABOVE PLAT CONFORMS TO THE MINIMUM STANDARDS SET FORTH BY THE TEXAS BOARD OF PROFESSIONAL LAND SURVEYING ACCORDING TO AN ACTUAL SURVEY MADE ON THE GROUND BY: <u>PAPE-DAWSON ENGINEERS, INC.</u>

REGISTERED PROFESSIONAL LAND SURVEYOR