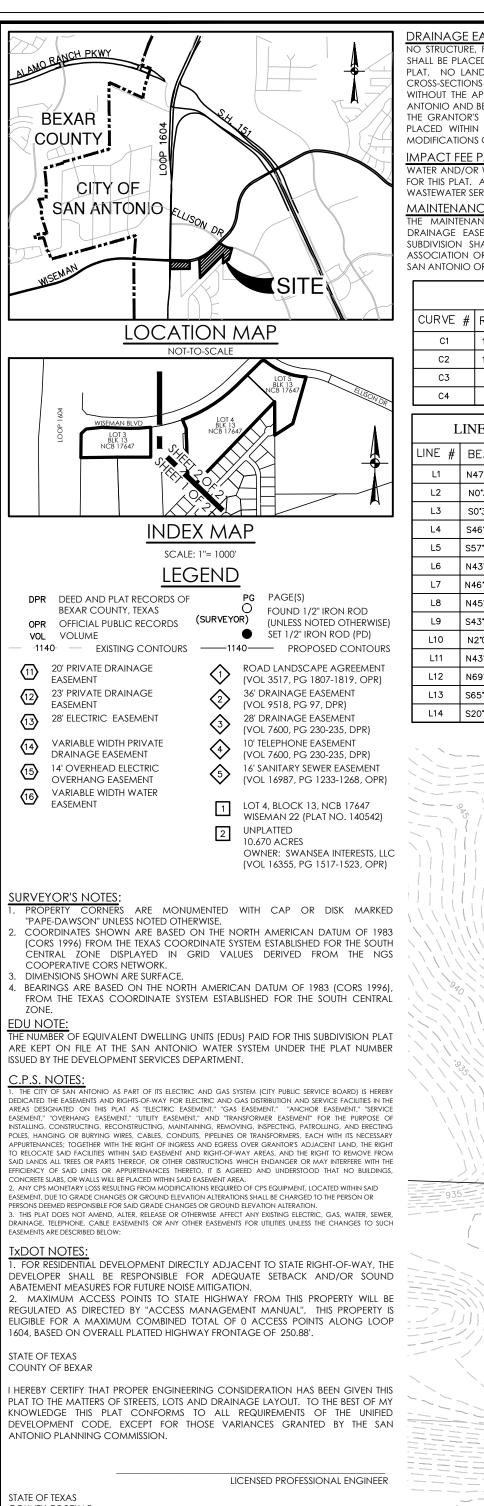

## DRAINAGE EASEMENT NOTE

NO STRUCTURE, FENCES, WALLS OR OTHER OBSTRUCTIONS THAT IMPEDE DRAINAGE SHALL BE PLACED WITHIN THE LIMITS OF THE DRAINAGE EASEMENTS SHOWN ON THIS ANTONIO AND BEXAR COUNTY SHALL HAVE THE RIGHT TO INGRESS AND EGRESS OVER PLACED WITHIN THE LIMITS OF SAID DRAINAGE EASEMENTS AND TO MAKE ANY MODIFICATIONS OR IMPROVEMENTS WITHIN SAID DRAINAGE EASEMENTS.

FOR THIS PLAT. ALL IMPACT FEES MUST BE PAID PRIOR TO WATER METER SET AND/OR WASTEWATER SERVICE CONNECTION.

DRAINAGE EASEMENTS AND EASEMENTS OF ANY NATURE WITHIN WISEMAN 22 SUBDIVISION SHALL BE THE RESPONSIBILITY OF THE WISEMAN 22 HOMEOWNER'S ASSOCIATION OR THEIR SUCCESSORS AND NOT THE RESPONSIBILITY OF THE CITY OF SAN ANTONIO OR BEXAR COUNTY. TO INCLUDE BUT NOT LIMITED TO: (LOT, BLOOCK #)